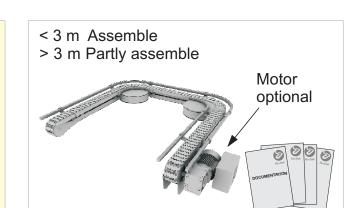

Straight, 5990226 Single Bend, 5990230 Two Bend, 5990237

**Modular Conveyor** 

**ASSEMBLY INSTRUCTION**