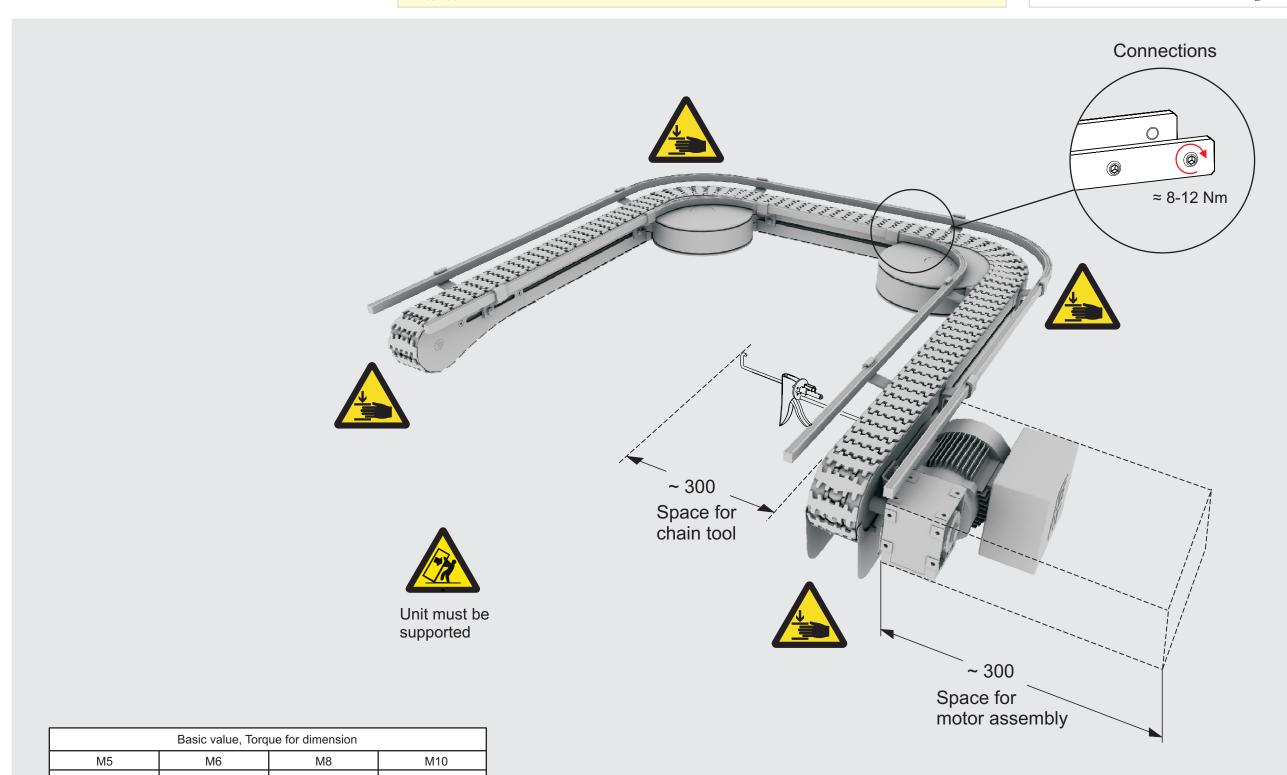

## Recommended tools

4 Nm / 35 lb. in.

9 Nm / 80 lb. in.

24,5 Nm / 217 lb.in. 45 Nm / 398 lb.in.

**SAFETY** 

WARNING
The system must not be operated without safety equipment properly mounted.

WARNING At installation, maintenance and service, make sure the motor is shut off.

WARNING Pinch Point

CAUTION Due to heavy weight - 2 person lift, or mechanical lift equipment.

**PRODUCTS** 