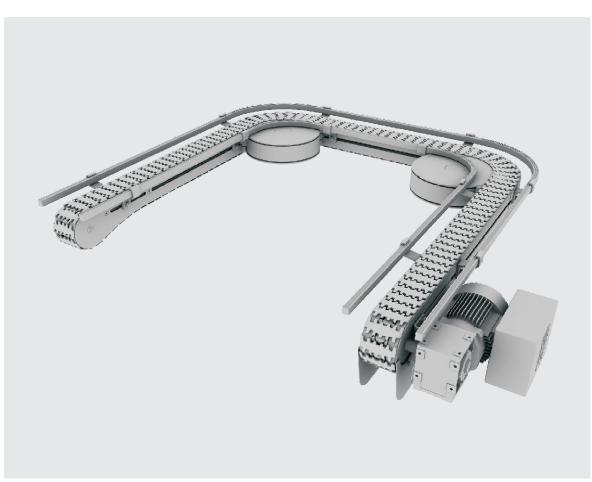

Straight, 5990226 Single Bend, 5990230 Two Bend, 5990237

**Modular Conveyor** 

**ASSEMBLY INSTRUCTION**