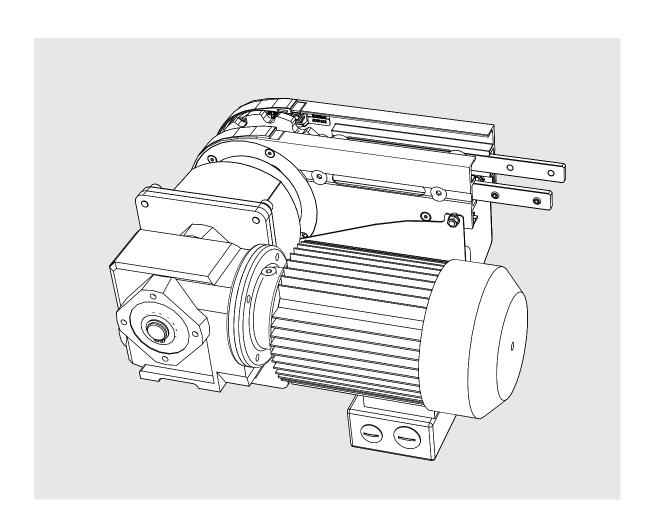

M5

CAUTION Due to heavy weight - 2 person lift, or mechanical lift equipment.

**Drive Unit** 

The illustration may not always correspond exactly to ordered component.

For Slip Clutch adjustment, see FlexLink Product Catalogue