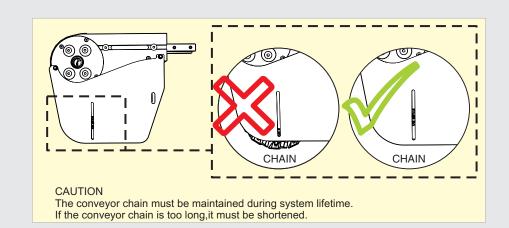

SAFETY

## **COMPONENTS**







WARNING The system must not be operated without safety equipment properly mounted.



WARNING At installation, maintenance and service, make sure the motor is shut off.



WARNING Pinch Point

M5



CAUTION Due to heavy weight - 2 person lift, or mechanical lift equipment.



**Drive Unit** 





The illustration may not always correspond exactly to ordered component.



For Slip Clutch adjustment, see FlexLink Product Catalogue





## **EC Declaration of Incorporation**Partly completed machinery





5112924

FlexLink Components AB SE-41550 Göteborg Sweden

We hereby declare that the following equipment is intended to be incorporated into a FlexLink conveyor system and thereby forming a machine. Operation is prohibited until it has been determined that the machine in which these products are incorporated, has been declared in conformity with the Machinery Directive 2006/42/EC, together with amendments which have entered into force as of the date of issue of this declaration, with particular reference to the essential health and safety requirements in connection with the design, construction and manufacture of the below specified equipment.

End Drive Unit, Direct Drive with Slip Clutch

Flexlink Components AB

An