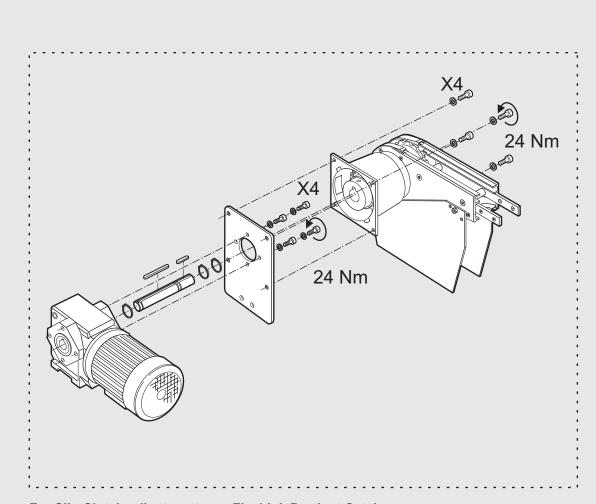

M5

CAUTION Due to heavy weight - 2 person lift, or mechanical lift equipment.

**Drive Unit** 

The illustration may not always correspond exactly to ordered component.

For Slip Clutch adjustment, see FlexLink Product Catalogue