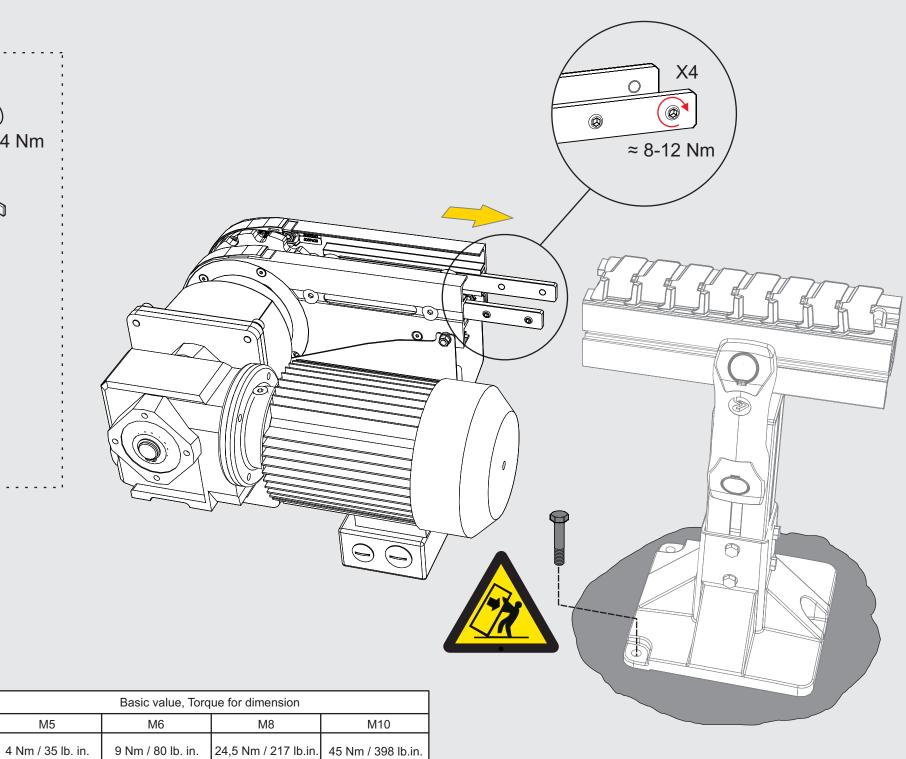

## **COMPONENTS**

WARNING The system must not be operated without safety equipment properly mounted.

WARNING At installation, maintenance and service, make sure the motor is shut off.

WARNING Pinch Point

M5

CAUTION Due to heavy weight - 2 person lift, or mechanical lift equipment.

**Drive Unit** 

The illustration may not always correspond exactly to ordered component.

For Slip Clutch adjustment, see FlexLink Product Catalogue