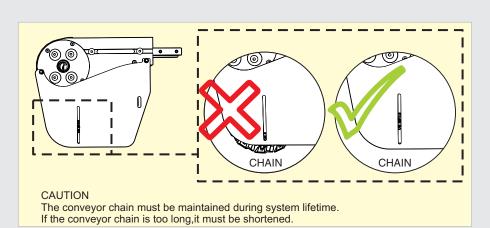

## COMPONENTS

WARNING
The system must not be operated without safety equipment properly mounted.

WARNING At installation, maintenance and service, make sure the motor is shut off.

WARNING Pinch Point

CAUTION
Due to heavy weight - 2
person lift, or mechanical
lift equipment.