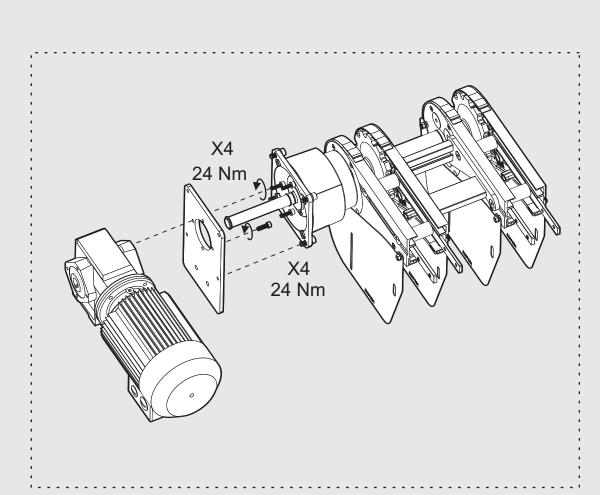

**Drive Unit** 

The illustration may not always correspond exactly to ordered component.

For Slip Clutch adjustment, see FlexLink Product Catalogue

| Basic value, Torque for dimension |                   |                      |                    |
|-----------------------------------|-------------------|----------------------|--------------------|
| M5                                | M6                | M8                   | M10                |
| 4 Nm / 35 lb. in.                 | 9 Nm / 80 lb. in. | 24,5 Nm / 217 lb.in. | 45 Nm / 398 lb.in. |