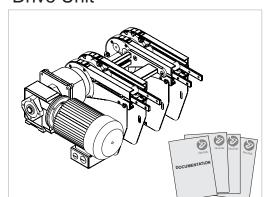

**Drive Unit** 

The illustration may not always correspond exactly to ordered component.

For Slip Clutch adjustment, see FlexLink Product Catalogue

| Basic value, Torque for dimension |                   |                      |                    |
|-----------------------------------|-------------------|----------------------|--------------------|
| M5                                | M6                | M8                   | M10                |
| 4 Nm / 35 lb. in.                 | 9 Nm / 80 lb. in. | 24,5 Nm / 217 lb.in. | 45 Nm / 398 lb.in. |