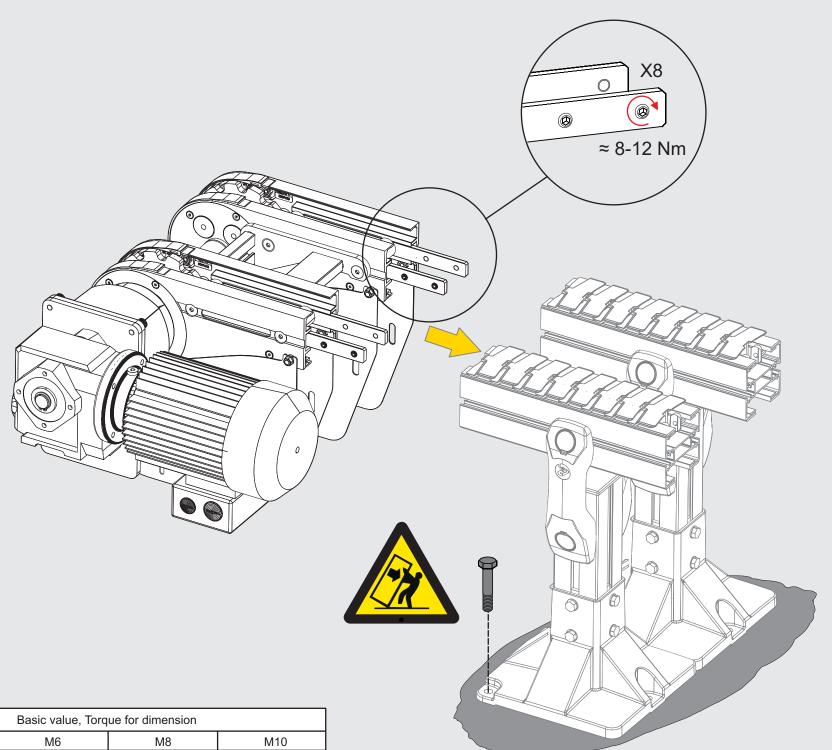

## COMPONENTS

WARNING
The system must not be operated without safety equipment properly mounted.

WARNING At installation, maintenance and service, make sure the motor is shut off.

WARNING Pinch Point

CAUTION
Due to heavy weight - 2
person lift, or mechanical
lift equipment.

**Drive Unit** 

The illustration may not always correspond exactly to ordered component.

For Slip Clutch adjustment, see FlexLink Product Catalogue

| Basic value, Torque for dimension |                   |                      |                    |
|-----------------------------------|-------------------|----------------------|--------------------|
| M5                                | M6                | M8                   | M10                |
| 4 Nm / 35 lb. in.                 | 9 Nm / 80 lb. in. | 24,5 Nm / 217 lb.in. | 45 Nm / 398 lb.in. |