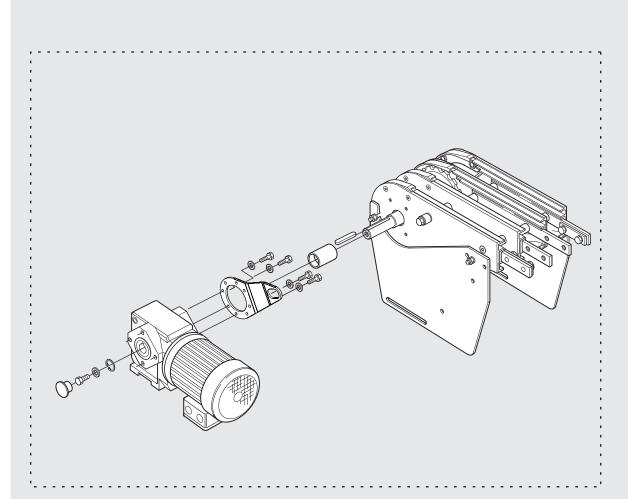

# COMPONENTS

0-unit

**Drive Unit** 

The illustration may not always correspond exactly to ordered component.

| Basic value, Torque for dimension |                   |                      |                    |
|-----------------------------------|-------------------|----------------------|--------------------|
| M5                                | M6                | M8                   | M10                |
| 4 Nm / 35 lb. in.                 | 9 Nm / 80 lb. in. | 24,5 Nm / 217 lb.in. | 45 Nm / 398 lb.in. |