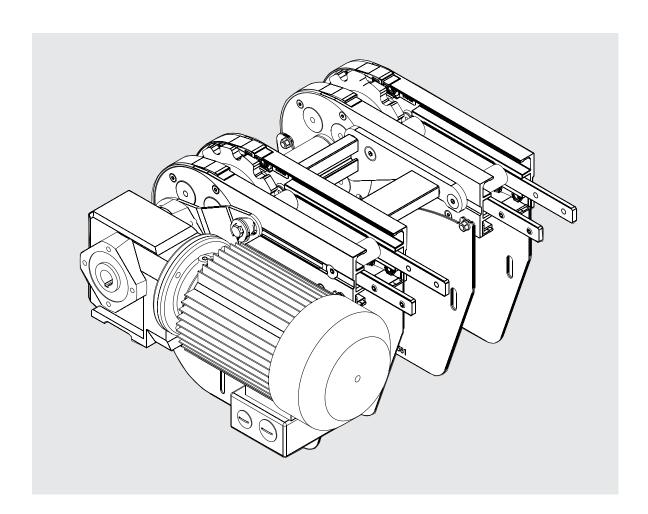

# COMPONENTS

0-unit

**Drive Unit** 

The illustration may not always correspond exactly to ordered component.

| Basic value, Torque for dimension |                   |                      |                    |
|-----------------------------------|-------------------|----------------------|--------------------|
| M5                                | M6                | M8                   | M10                |
| 4 Nm / 35 lb. in.                 | 9 Nm / 80 lb. in. | 24,5 Nm / 217 lb.in. | 45 Nm / 398 lb.in. |