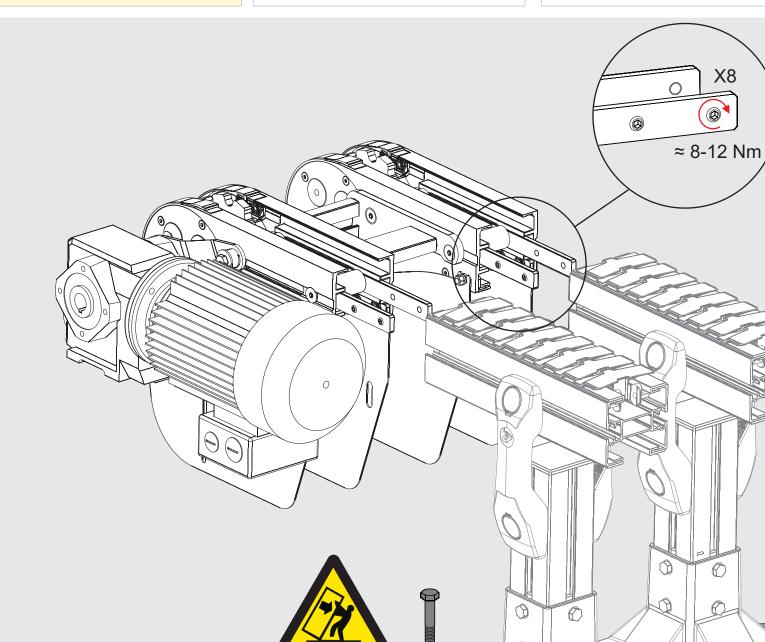

# COMPONENTS

0-unit

**Drive Unit** 

The illustration may not always correspond exactly to ordered component.

| Basic value, Torque for dimension |                   |                      |                    |
|-----------------------------------|-------------------|----------------------|--------------------|
| M5                                | M6                | M8                   | M10                |
| 4 Nm / 35 lb. in.                 | 9 Nm / 80 lb. in. | 24,5 Nm / 217 lb.in. | 45 Nm / 398 lb.in. |