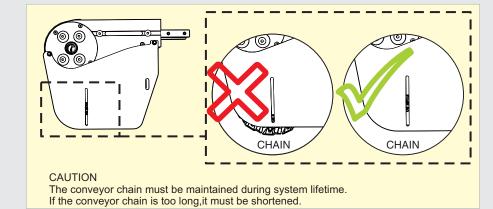

# COMPONENTS

0-unit

**Drive Unit** 

The illustration may not always correspond exactly to ordered component.

| Basic value, Torque for dimension |                   |                      |                    |
|-----------------------------------|-------------------|----------------------|--------------------|
| M5                                | M6                | M8                   | M10                |
| 4 Nm / 35 lb. in.                 | 9 Nm / 80 lb. in. | 24,5 Nm / 217 lb.in. | 45 Nm / 398 lb.in. |