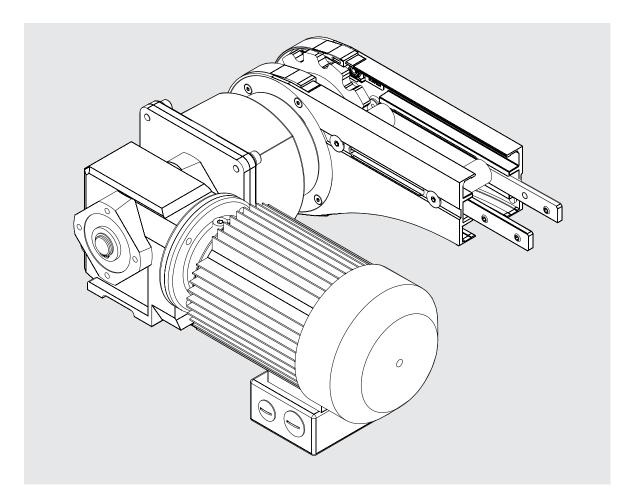

## **COMPONENTS**

0-unit

**Drive Unit** 

The illustration may not always correspond exactly to ordered component.

For Slip Clutch adjustment, see FlexLink Product Catalogue

|                   | Basic value, Torque for dimension |                      |                    |  |
|-------------------|-----------------------------------|----------------------|--------------------|--|
| M5                | M6                                | M8                   | M10                |  |
| 4 Nm / 35 lb. in. | 9 Nm / 80 lb. in.                 | 24,5 Nm / 217 lb.in. | 45 Nm / 398 lb.in. |  |