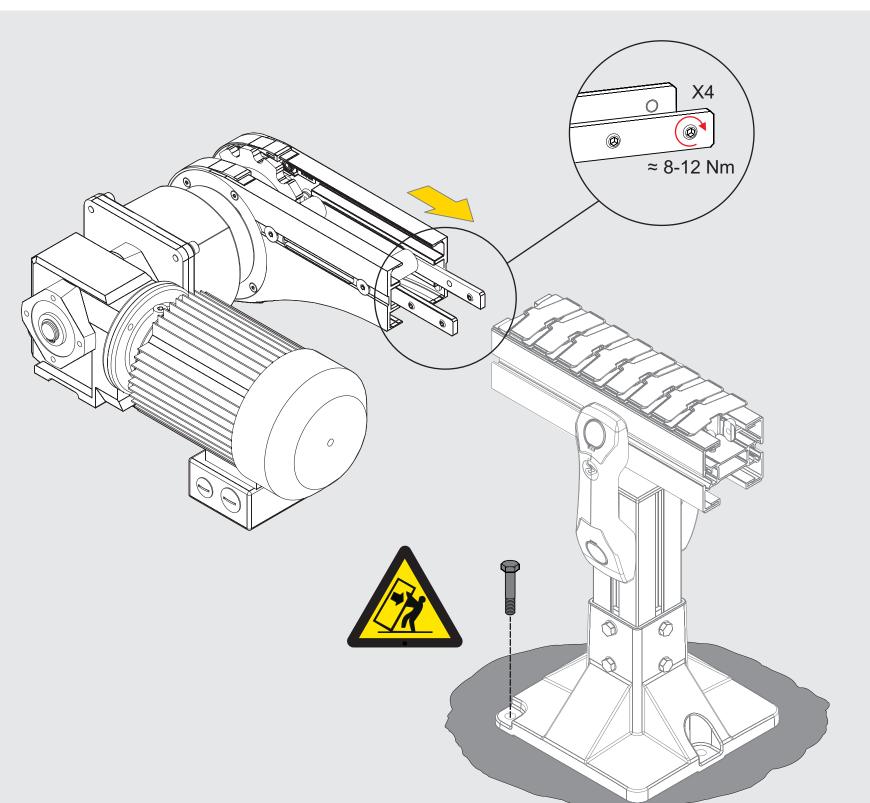

ted.



WARNING At installation, maintenance and service, make sure the motor is shut off.



WARNING Pinch Point



CAUTION
Due to heavy weight - 2
person lift, or mechanical
lift equipment.

## **COMPONENTS**

0-unit



**Drive Unit** 





The illustration may not always correspond exactly to ordered component.



For Slip Clutch adjustment, see FlexLink Product Catalogue

|                   | Basic value, Torque for dimension |                      |                    |  |
|-------------------|-----------------------------------|----------------------|--------------------|--|
| M5                | M6                                | M8                   | M10                |  |
| 4 Nm / 35 lb. in. | 9 Nm / 80 lb. in.                 | 24,5 Nm / 217 lb.in. | 45 Nm / 398 lb.in. |  |



# **EC Declaration of Incorporation**Partly completed machinery





5112934

#### FlexLink Components AB SE-41550 Göteborg Sweden

We hereby declare that the following equipment is intended to be incorporated into a FlexLink conveyor system and thereby forming a machine. Operation is prohibited until it has been determined that the machine in which these products are incorporated, has been declared in conformity with the Machinery Directive 2006/42/EC, together with amendments which have entered into force as of the date of issue of this declaration, with particular reference to the essential health and safety requirements in connection with the design, construction and manufacture of the below specified equipment.

Guided End Drive Unit, Direct Drive with Slip Clutch

FlexLink Componen