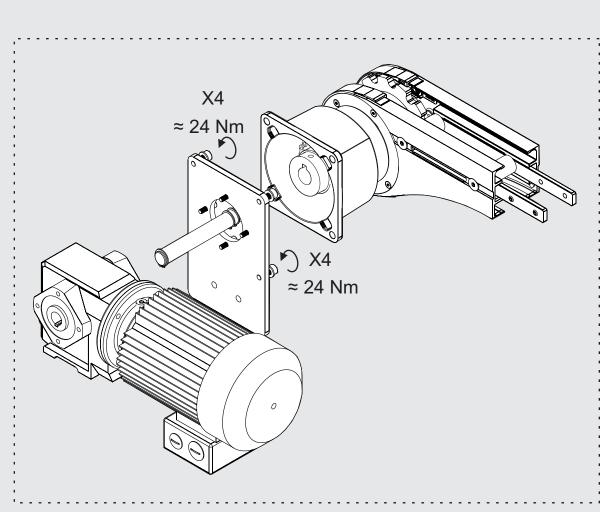

## **COMPONENTS**

0-unit

**Drive Unit** 

The illustration may not always correspond exactly to ordered component.

For Slip Clutch adjustment, see FlexLink Product Catalogue

|                   | Basic value, Torque for dimension |                      |                    |  |
|-------------------|-----------------------------------|----------------------|--------------------|--|
| M5                | M6                                | M8                   | M10                |  |
| 4 Nm / 35 lb. in. | 9 Nm / 80 lb. in.                 | 24,5 Nm / 217 lb.in. | 45 Nm / 398 lb.in. |  |