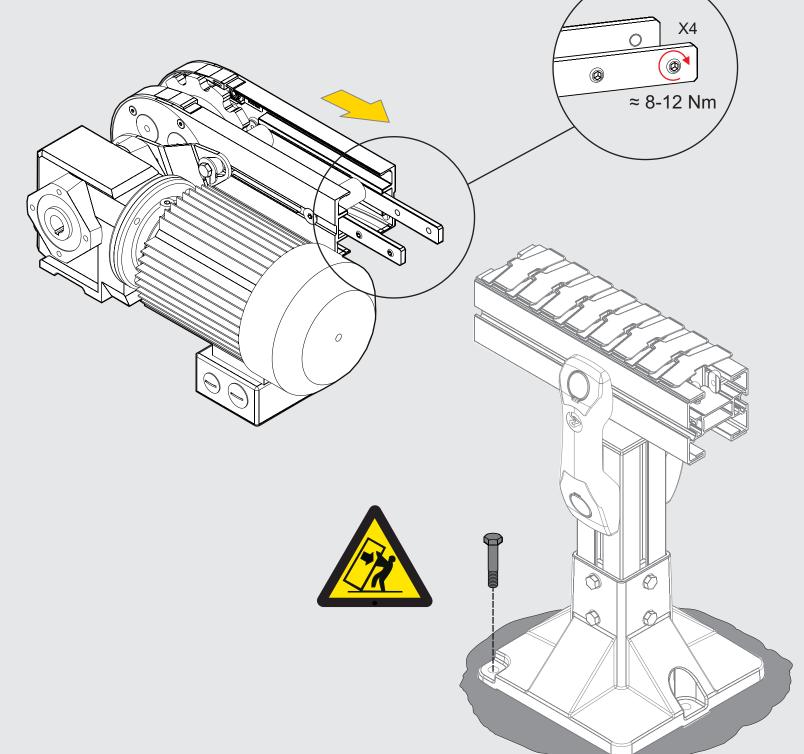

CAUTION
Due to heavy weight - 2
person lift, or mechanical
lift equipment.

# COMPONENTS

0-unit

**Drive Unit** 

The illustration may not always correspond exactly to ordered component.

| Basic value, Torque for dimension |                   |                      |                    |
|-----------------------------------|-------------------|----------------------|--------------------|
| M5                                | M6                | M8                   | M10                |
| 4 Nm / 35 lb. in.                 | 9 Nm / 80 lb. in. | 24,5 Nm / 217 lb.in. | 45 Nm / 398 lb.in. |