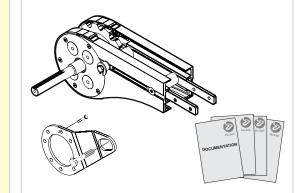

# COMPONENTS

0-unit

**Drive Unit** 

The illustration may not always correspond exactly to ordered component.

| Basic value, Torque for dimension |                   |                      |                    |
|-----------------------------------|-------------------|----------------------|--------------------|
| M5                                | M6                | M8                   | M10                |
| 4 Nm / 35 lb. in.                 | 9 Nm / 80 lb. in. | 24,5 Nm / 217 lb.in. | 45 Nm / 398 lb.in. |