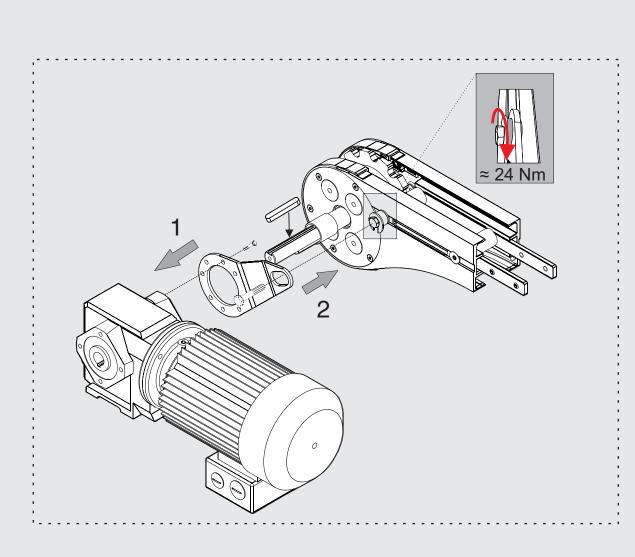

# COMPONENTS

0-unit

**Drive Unit** 

The illustration may not always correspond exactly to ordered component.

| Basic value, Torque for dimension |                   |                      |                    |
|-----------------------------------|-------------------|----------------------|--------------------|
| M5                                | M6                | M8                   | M10                |
| 4 Nm / 35 lb. in.                 | 9 Nm / 80 lb. in. | 24,5 Nm / 217 lb.in. | 45 Nm / 398 lb.in. |