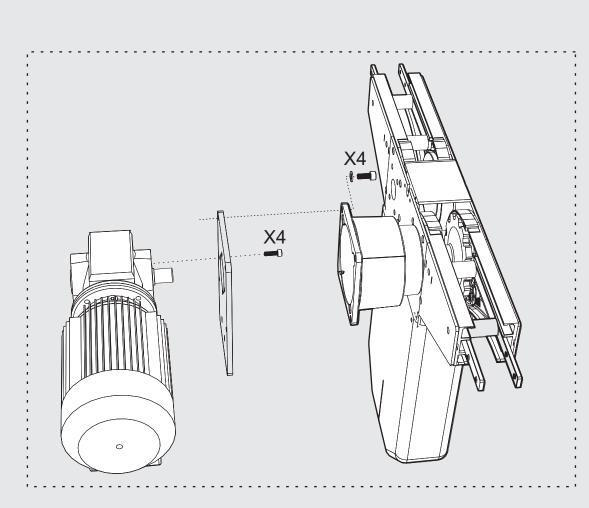

### COMPONENTS

0-unit

**Drive Unit** 

The illustration may not always correspond exactly to ordered component

| Basic value, Torque for dimension |                   |                      |                    |
|-----------------------------------|-------------------|----------------------|--------------------|
| M5                                | M6                | M8                   | M10                |
| 4 Nm / 35 lb. in.                 | 9 Nm / 80 lb. in. | 24,5 Nm / 217 lb.in. | 45 Nm / 398 lb.in. |