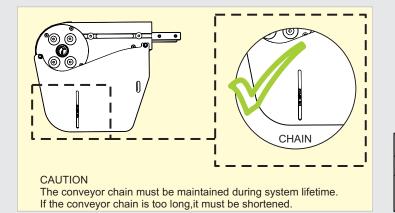

### COMPONENTS

0-unit

**Drive Unit** 

The illustration may not always correspond exactly to ordered component

| Basic value, Torque for dimension |                   |                      |                    |
|-----------------------------------|-------------------|----------------------|--------------------|
| M5                                | M6                | M8                   | M10                |
| 4 Nm / 35 lb. in.                 | 9 Nm / 80 lb. in. | 24,5 Nm / 217 lb.in. | 45 Nm / 398 lb.in. |