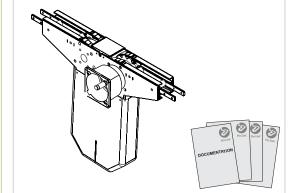

### COMPONENTS

0-unit

**Drive Unit** 

The illustration may not always correspond exactly to ordered component

| Basic value, Torque for dimension |                   |                      |                    |
|-----------------------------------|-------------------|----------------------|--------------------|
| M5                                | M6                | M8                   | M10                |
| 4 Nm / 35 lb. in.                 | 9 Nm / 80 lb. in. | 24,5 Nm / 217 lb.in. | 45 Nm / 398 lb.in. |

## **ASSEMBLY INSTRUCTION**

Catenary Drive Unit
Direct Drive with Slip Clutch