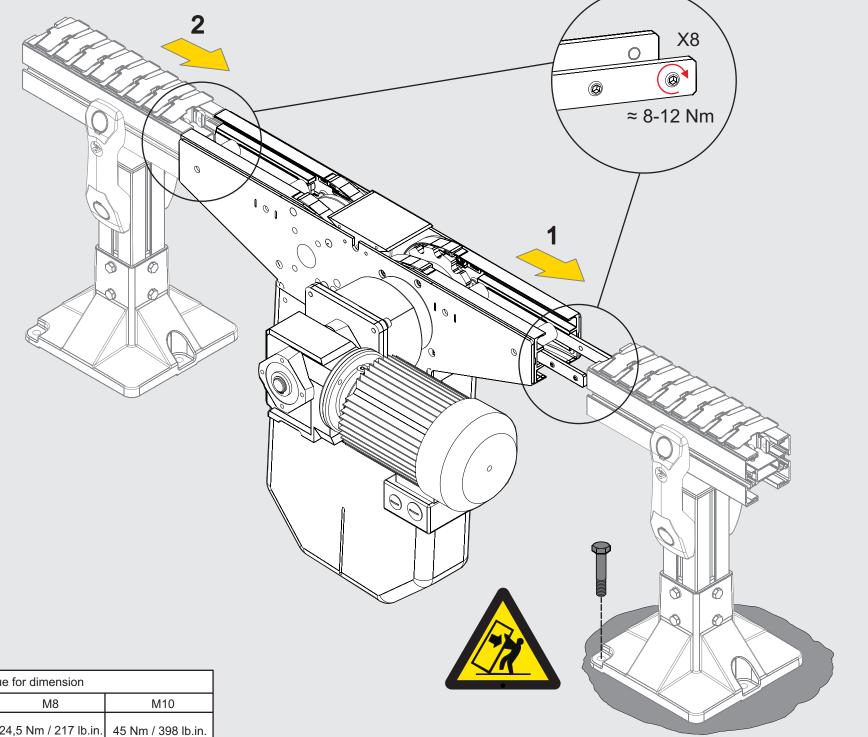

### COMPONENTS

0-unit

**Drive Unit** 

The illustration may not always correspond exactly to ordered component

| Basic value, Torque for dimension |                   |                      |                    |
|-----------------------------------|-------------------|----------------------|--------------------|
| M5                                | M6                | M8                   | M10                |
| 4 Nm / 35 lb. in.                 | 9 Nm / 80 lb. in. | 24,5 Nm / 217 lb.in. | 45 Nm / 398 lb.in. |