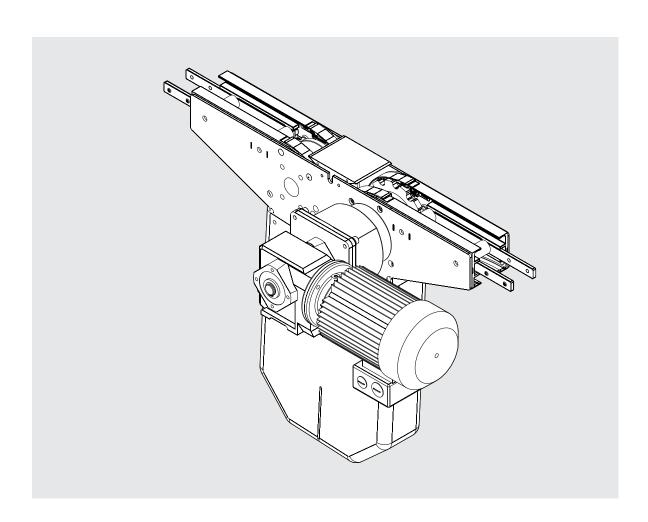

### COMPONENTS

0-unit

**Drive Unit** 

The illustration may not always correspond exactly to ordered component

| Basic value, Torque for dimension |                   |                      |                    |
|-----------------------------------|-------------------|----------------------|--------------------|
| M5                                | M6                | M8                   | M10                |
| 4 Nm / 35 lb. in.                 | 9 Nm / 80 lb. in. | 24,5 Nm / 217 lb.in. | 45 Nm / 398 lb.in. |