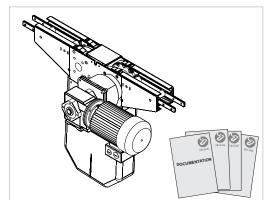

### COMPONENTS

0-unit

**Drive Unit** 

The illustration may not always correspond exactly to ordered component

| Basic value, Torque for dimension |                   |                      |                    |
|-----------------------------------|-------------------|----------------------|--------------------|
| M5                                | M6                | M8                   | M10                |
| 4 Nm / 35 lb. in.                 | 9 Nm / 80 lb. in. | 24,5 Nm / 217 lb.in. | 45 Nm / 398 lb.in. |