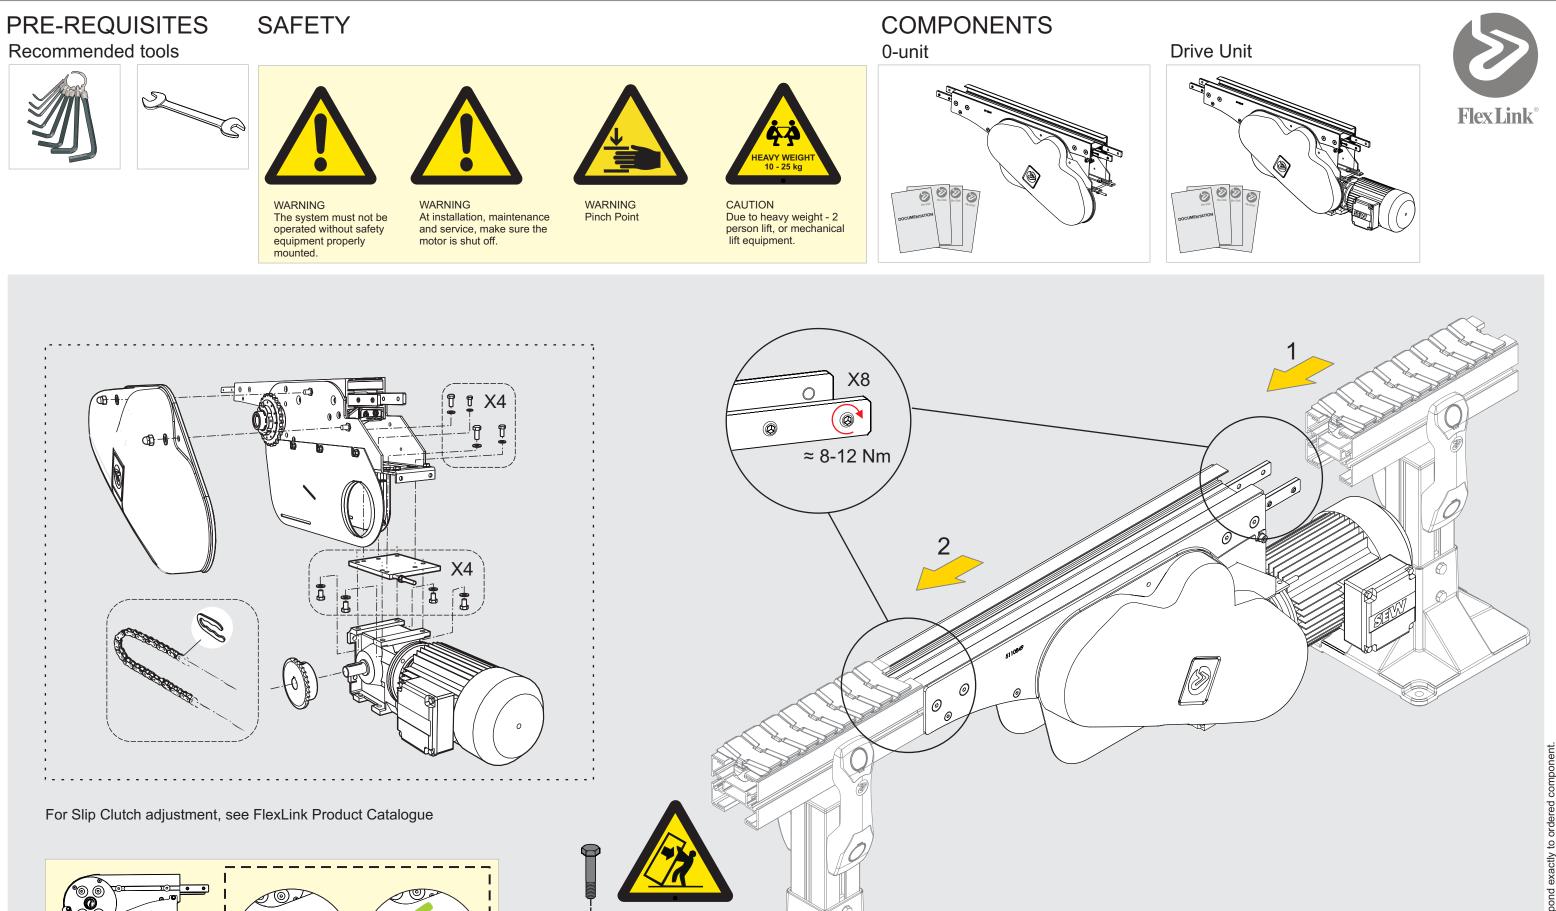

CAUTION The conveyor chain must be maintained during system lifetime. If the conveyor chain is too long,it must be shortened.

CHAIN

CHAIN

| alue, Torque for dimension |                      |                    |
|----------------------------|----------------------|--------------------|
| 6                          | M8                   | M10                |
| 0 lb. in.                  | 24,5 Nm / 217 lb.in. | 45 Nm / 398 lb.in. |