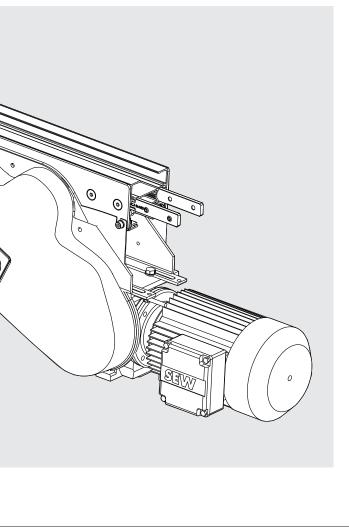

## Intermediate Drive Unit, Suspended Motor with Slip Clutch

## **Intermediate Drive Unit** Suspended Motor with Slip Clutch