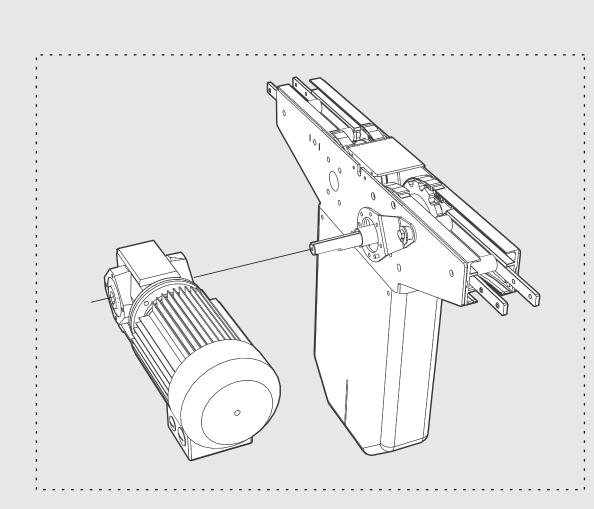

### **COMPONENTS**

0-unit

**Drive Unit** 

The illustration may not always correspond exactly to ordered component.

|  | CAUTION The conveyor chain must be maintained during system lifeting the conveyor chain is too long, it must be shortened. | ne. |
|--|----------------------------------------------------------------------------------------------------------------------------|-----|
|--|----------------------------------------------------------------------------------------------------------------------------|-----|