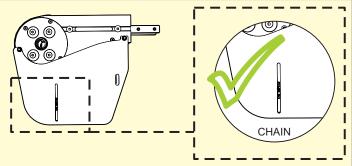

### **COMPONENTS**

0-unit

**Drive Unit** 

The illustration may not always correspond exactly to ordered component.

|  | CAUTION The conveyor chain must be maintained during system lifeting the conveyor chain is too long, it must be shortened. | ne. |
|--|----------------------------------------------------------------------------------------------------------------------------|-----|
|--|----------------------------------------------------------------------------------------------------------------------------|-----|