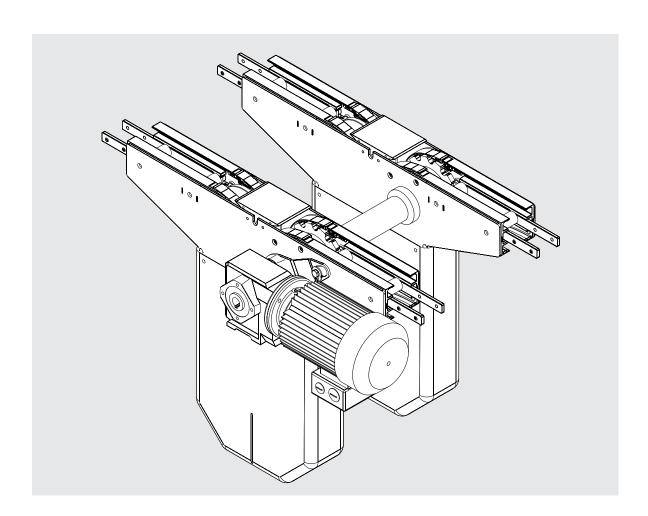

### **COMPONENTS**

0-unit

**Drive Unit** 

The illustration may not always correspond exactly to ordered component.

|  | CAUTION The conveyor chain must be maintained during system lifeting the conveyor chain is too long, it must be shortened. | ne. |
|--|----------------------------------------------------------------------------------------------------------------------------|-----|
|--|----------------------------------------------------------------------------------------------------------------------------|-----|