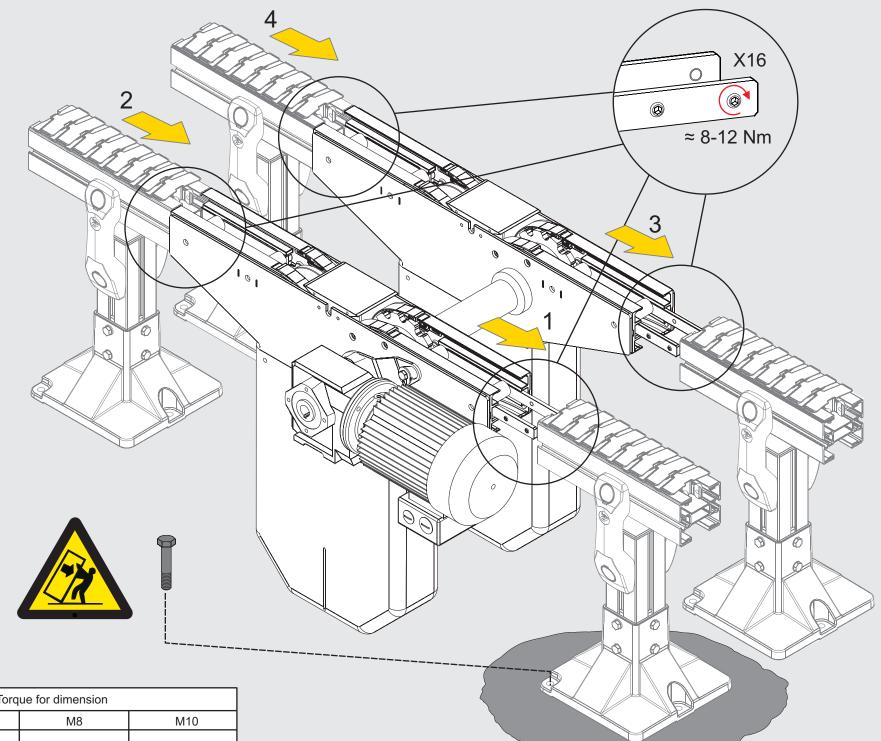

### **COMPONENTS**

0-unit

**Drive Unit** 

The illustration may not always correspond exactly to ordered component.

|  | CAUTION The conveyor chain must be maintained during system lifeting the conveyor chain is too long, it must be shortened. | ne. |
|--|----------------------------------------------------------------------------------------------------------------------------|-----|
|--|----------------------------------------------------------------------------------------------------------------------------|-----|