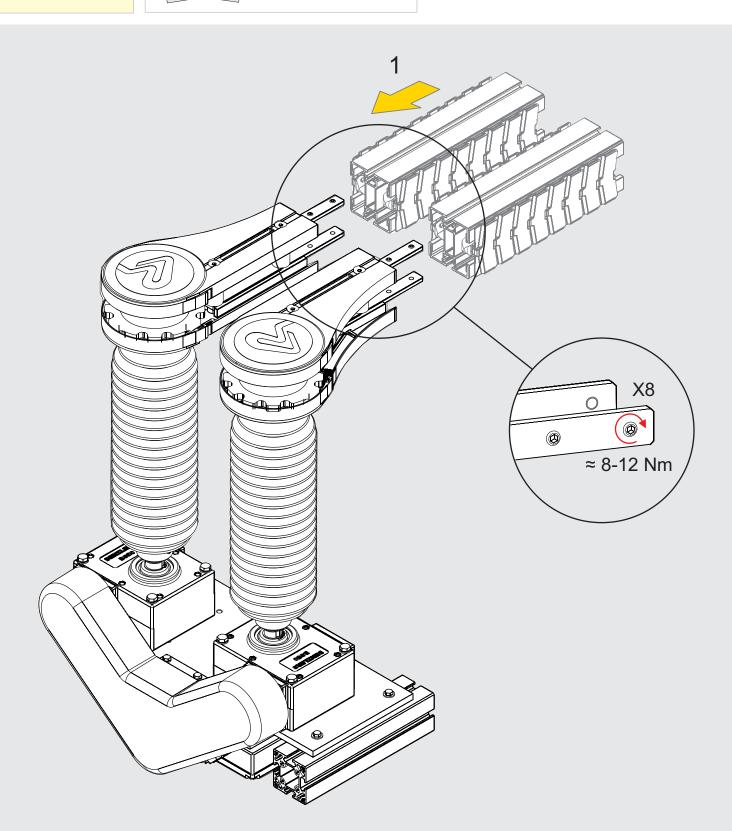

### PRE-REQUISITES

#### Recommended tools







SAFETY

WARNING
The system must not be operated without safety equipment properly mounted.



WARNING At installation, maintenance and service, make sure the motor is shut off.



WARNING Pinch Point



CAUTION
Due to heavy weight - 2
person lift, or mechanical
lift equipment.

## COMPONENTS

#### 0-unit











# **EC Declaration of Incorporation**Partly completed machinery





5112944

FlexLink Components AB SE-41550 Göteborg Sweden

We hereby declare that the following equipment is intended to be incorporated into a FlexLink conveyor system and thereby forming a machine. Operation is prohibited until it has been determined that the machine in which these products are incorporated, has been declared in conformity with the Machinery Directive 2006/42/EC, together with amendments which have entered into force as of the date of issue of this declaration, with particular reference to the essential health and safety requirements in connection with the design, construction and manufacture of the below specified equipment.

Synchronous Drive Unit, Suspended Motor without Slip Clutch

## ASSEMBLY INS