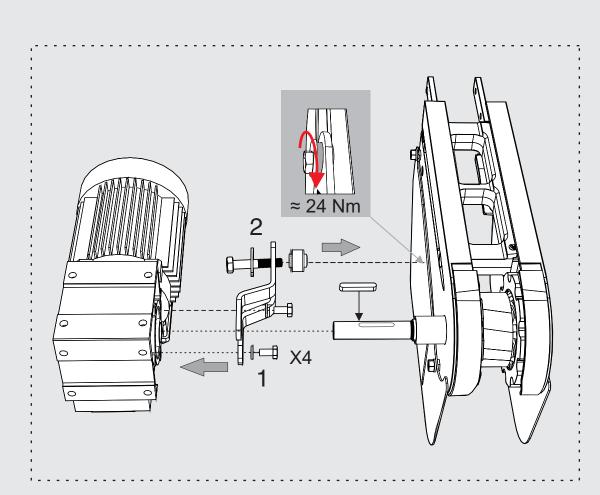

### COMPONENTS

0-unit

**Drive Unit** 

| CHAIN CHAIN                                                                                                                   |
|-------------------------------------------------------------------------------------------------------------------------------|
| CAUTION The conveyor chain must be maintained during system lifetime. If the conveyor chain is too long,it must be shortened. |

| Basic value, Torque for dimension |                   |                      |                    |  |
|-----------------------------------|-------------------|----------------------|--------------------|--|
| M5                                | M6                | M8                   | M10                |  |
| 4 Nm / 35 lb. in.                 | 9 Nm / 80 lb. in. | 24,5 Nm / 217 lb.in. | 45 Nm / 398 lb.in. |  |