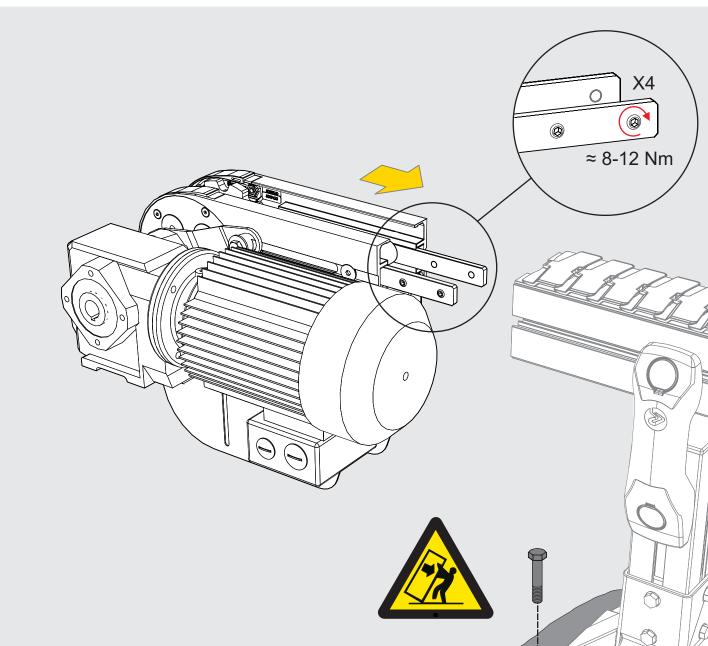

CAUTION
Due to heavy weight - 2
person lift, or mechanical
lift equipment.

| Basic value, Torque for dimension |                   |                      |                    |  |
|-----------------------------------|-------------------|----------------------|--------------------|--|
| M5                                | M6                | M8                   | M10                |  |
| 4 Nm / 35 lb. in.                 | 9 Nm / 80 lb. in. | 24,5 Nm / 217 lb.in. | 45 Nm / 398 lb.in. |  |