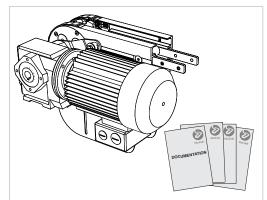

### COMPONENTS

0-unit

**Drive Unit** 

| CHAIN CHAIN                                                                                                                   |
|-------------------------------------------------------------------------------------------------------------------------------|
| CAUTION The conveyor chain must be maintained during system lifetime. If the conveyor chain is too long,it must be shortened. |