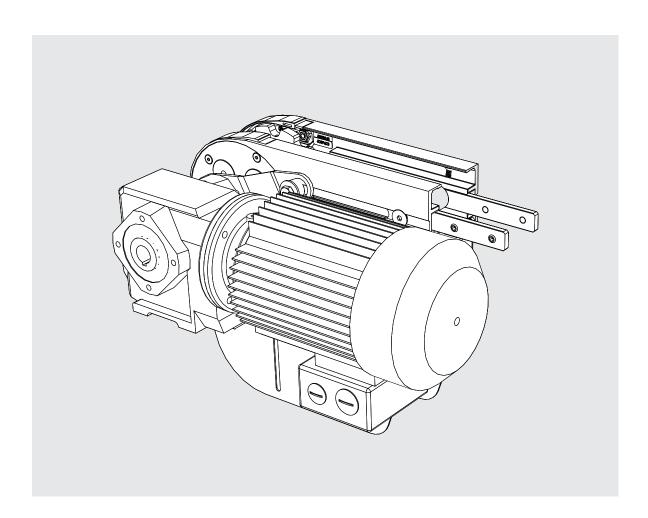

### COMPONENTS

0-unit

**Drive Unit** 

| CHAIN CHAIN                                                                                                                   |
|-------------------------------------------------------------------------------------------------------------------------------|
| CAUTION The conveyor chain must be maintained during system lifetime. If the conveyor chain is too long,it must be shortened. |