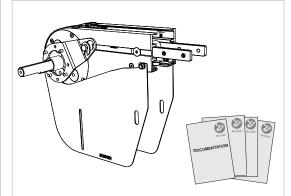

### COMPONENTS

0-unit

**Drive Unit** 

| CHAIN CHAIN                                                                                                                   |
|-------------------------------------------------------------------------------------------------------------------------------|
| CAUTION The conveyor chain must be maintained during system lifetime. If the conveyor chain is too long,it must be shortened. |