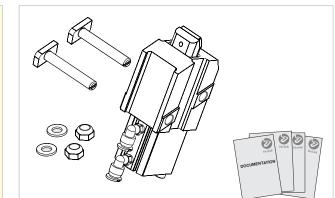

# PRE-REQUISITES

# Recommended tools

**SAFETY** 

WARNING
The system must not be operated without safety equipment properly mounted.

WARNING At installation, maintenance and service, make sure the motor is shut off.

WARNING Pinch Point

## **COMPONENTS**

Compressed air connection ~6 bar