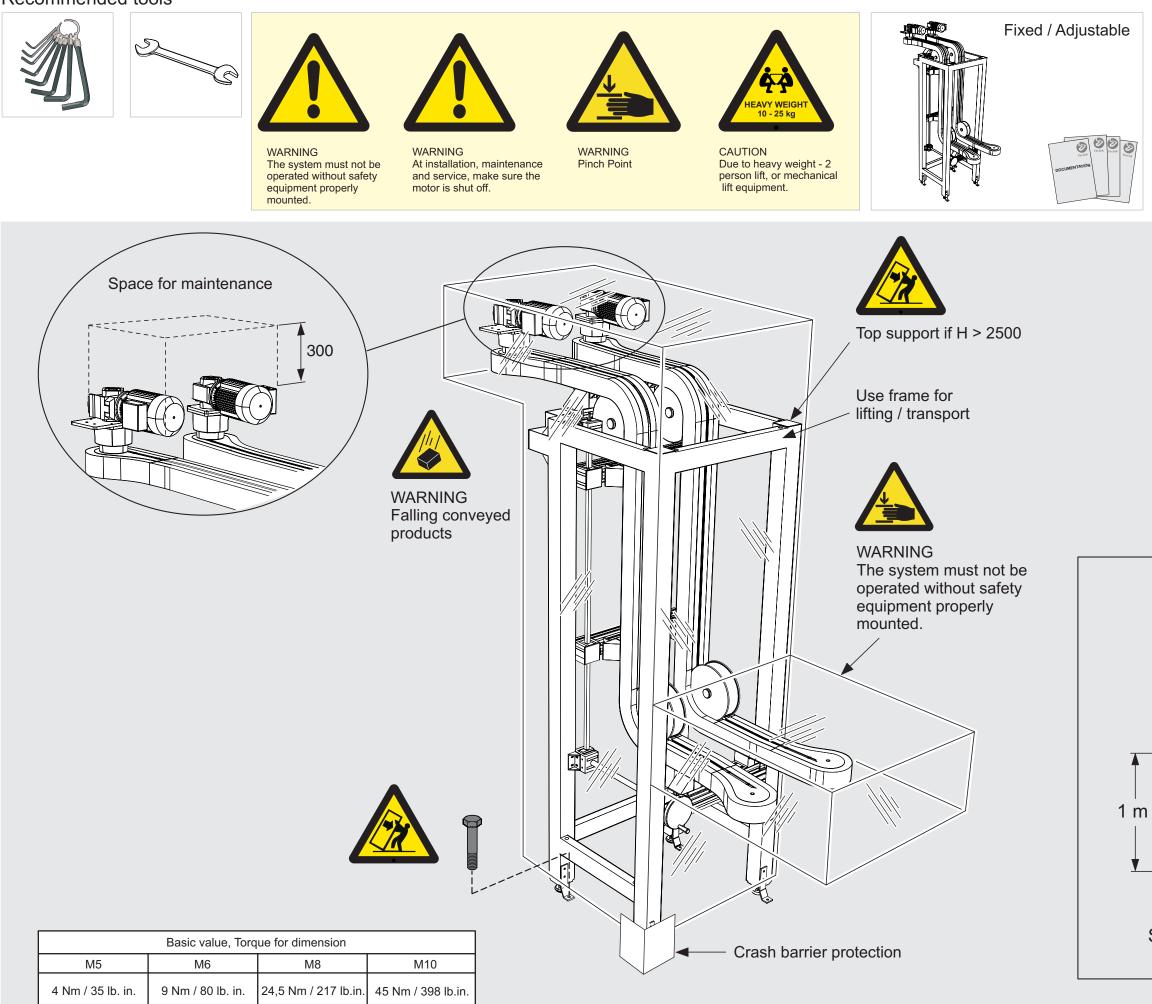

## PRE-REQUISITES SAFETY

Recommended tools

### **S-Wedge Vertical Conveyors** Fixed width, 5990169 Adjustable width, 5990196