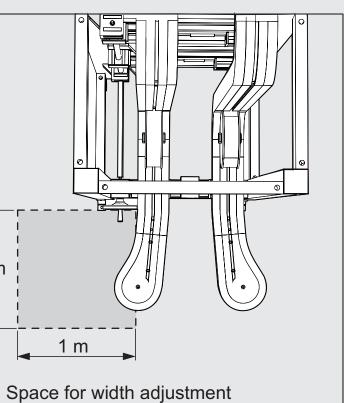

### **S-Wedge Vertical Conveyors** Fixed width, 5990169 Adjustable width, 5990196