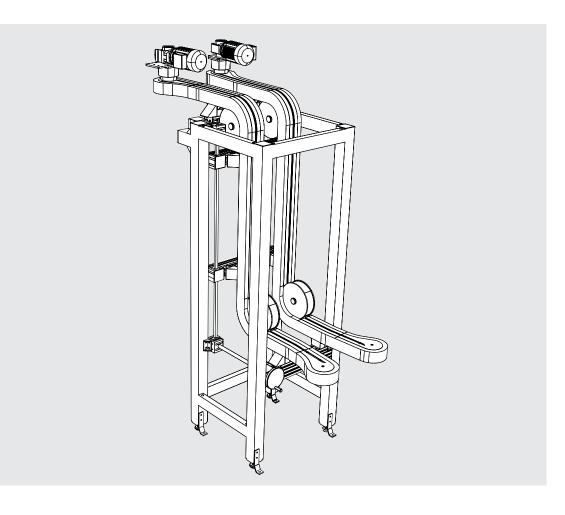

## Only Adjustable Wedge

The illustration may not always correspond exactly to ordered component.

**EC Declaration of Incorporation** Partly completed machinery

 S-Wedge Vertical Conveyors, Fixed width, 5990169, Adjustable width, 5990196

### **S-Wedge Vertical Conveyors** Fixed width, 5990169 Adjustable width, 5990196