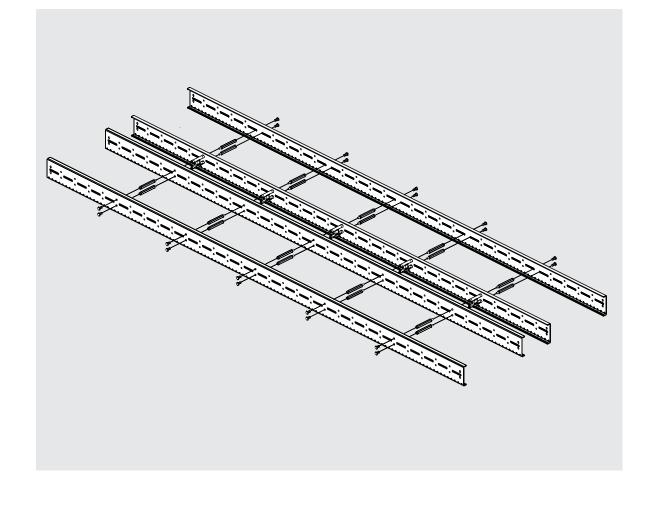

## PRODUCTS

motor is shut off.

- Begin by unscrewing the screws on one side of the center beam (XBCBX 3A85).
  Install the spacers 10 pcs (5114553) instead of screws.
  Place half the beam (5114295) 1 pcs on the spacers, mount the screws 10 pcs.

mounted.

equipment properly

- 4. Repeat points 1-3 on the other side

lift equipment.

| Basic value, Torque for dimension |                   |                    |                    |
|-----------------------------------|-------------------|--------------------|--------------------|
| M5                                | M6                | M8                 | M10                |
| 4,1 Nm / 36 lb. in.               | 7 Nm / 62 lb. in. | 17 Nm / 150 lb.in. | 33 Nm / 292 lb.in. |

## Conveyor beam XBCBX 3A300