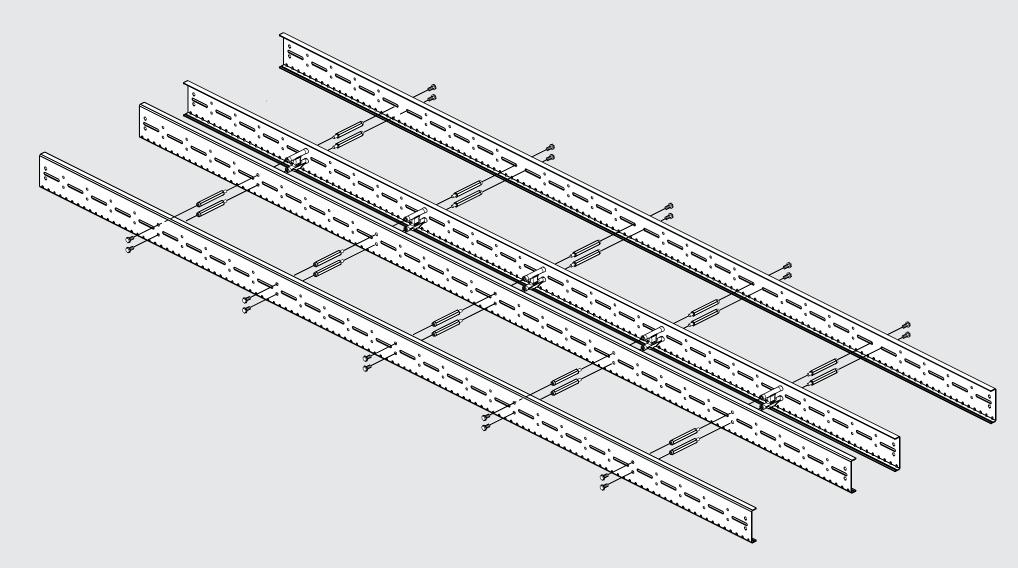

## PRODUCTS

motor is shut off.

- Begin by unscrewing the screws on one side of the center beam (XBCBX 3A85).
  Install the spacers 10 pcs (5114553) instead of screws.
  Place half the beam (5114295) 1 pcs on the spacers, mount the screws 10 pcs.

mounted.

equipment properly

- 4. Repeat points 1-3 on the other side

lift equipment.

| Basic value, Torque for dimension |                   |                    |                    |
|-----------------------------------|-------------------|--------------------|--------------------|
| M5                                | M6                | M8                 | M10                |
| 4,1 Nm / 36 lb. in.               | 7 Nm / 62 lb. in. | 17 Nm / 150 lb.in. | 33 Nm / 292 lb.in. |

The illustration may not always correspond exactly to ordered component 5115132.

**EC Declaration of Incorporation** Partly completed machinery