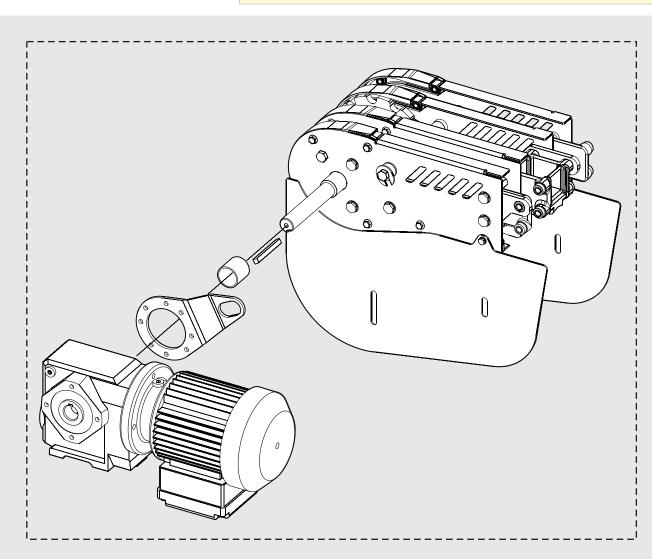

## **COMPONENTS**

0-unit

**Drive Unit** 

Flex Link<sup>®</sup>

| CAUTION                                                                                                      |          |
|--------------------------------------------------------------------------------------------------------------|----------|
| The conveyor chain must be maintained during system If the conveyor chain is too long, it must be shortened. | lifetime |
| if the conveyor chain is too long, it must be shortened.                                                     |          |