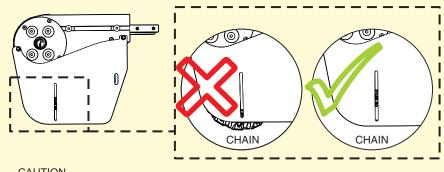

## **COMPONENTS**

0-unit

**Drive Unit** 

Flex Link<sup>®</sup>

| CAUTION                                                                                                      |          |
|--------------------------------------------------------------------------------------------------------------|----------|
| The conveyor chain must be maintained during system If the conveyor chain is too long, it must be shortened. | lifetime |
| if the conveyor chain is too long, it must be shortened.                                                     |          |