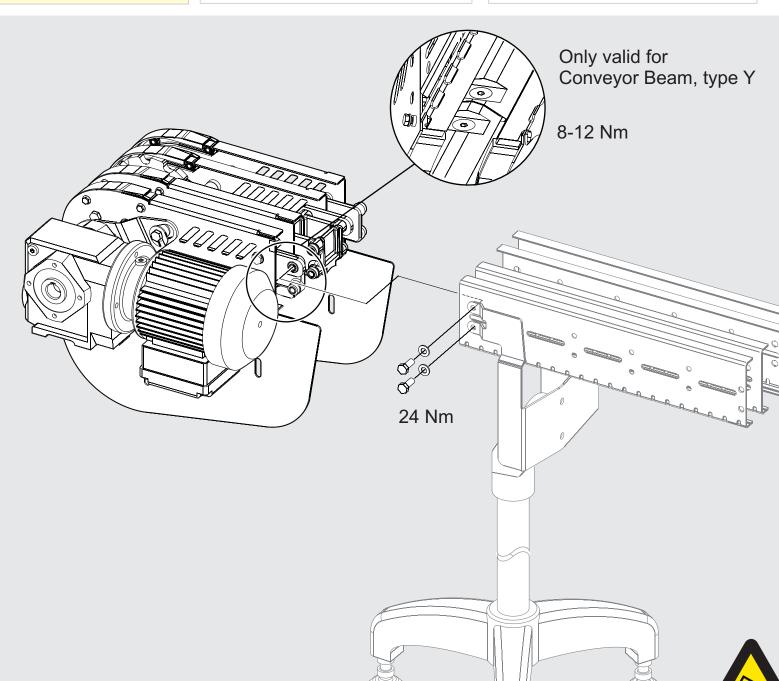

## **COMPONENTS**

0-unit

**Drive Unit** 

Flex Link<sup>®</sup>

| CAUTION                                                                                                      |          |
|--------------------------------------------------------------------------------------------------------------|----------|
| The conveyor chain must be maintained during system If the conveyor chain is too long, it must be shortened. | lifetime |
| if the conveyor chain is too long, it must be shortened.                                                     |          |

| Basic value, Torque for dimension |                   |                      |                    |
|-----------------------------------|-------------------|----------------------|--------------------|
| M5                                | M6                | M8                   | M10                |
| 4 Nm / 35 lb. in.                 | 9 Nm / 80 lb. in. | 24,5 Nm / 217 lb.in. | 45 Nm / 398 lb.in. |