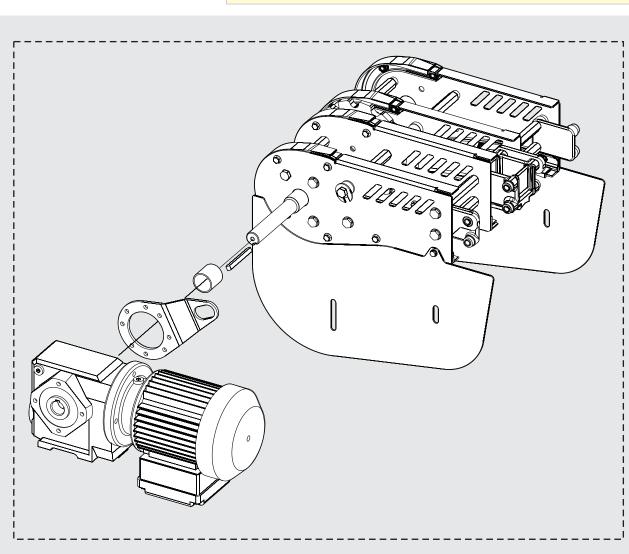

## COMPONENTS

0-unit

| Basic value, Torque for dimension |                   |                      |                    |
|-----------------------------------|-------------------|----------------------|--------------------|
| M5                                | M6                | M8                   | M10                |
| 4 Nm / 35 lb. in.                 | 9 Nm / 80 lb. in. | 24,5 Nm / 217 lb.in. | 45 Nm / 398 lb.in. |