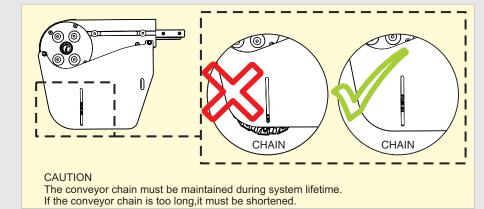

### PRE-REQUISITES

#### Recommended tools







SAFETY

WARNING
The system must not be operated without safety equipment properly mounted.



WARNING At installation, maintenance and service, make sure the motor is shut off.



WARNING Pinch Point



CAUTION
Due to heavy weight - 2
person lift, or mechanical
lift equipment.

## COMPONENTS

0-unit

















| Basic value, Torque for dimension |                   |                      |                    |
|-----------------------------------|-------------------|----------------------|--------------------|
| M5                                | M6                | M8                   | M10                |
| 4 Nm / 35 lb. in.                 | 9 Nm / 80 lb. in. | 24,5 Nm / 217 lb.in. | 45 Nm / 398 lb.in. |

# **EC Declaration of Incorporation**Partly completed machinery





5115289

#### FlexLink Components AB SE-41550 Göteborg Sweden

We hereby declare that the following equipment is intended to be incorporated into a FlexLink conveyor system and thereby forming a machine. Operation is prohibited until it has been determined that the machine in which these products are incorporated, has