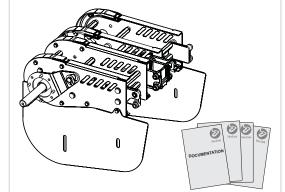

## COMPONENTS

0-unit

| Basic value, Torque for dimension |                   |                      |                    |
|-----------------------------------|-------------------|----------------------|--------------------|
| M5                                | M6                | M8                   | M10                |
| 4 Nm / 35 lb. in.                 | 9 Nm / 80 lb. in. | 24,5 Nm / 217 lb.in. | 45 Nm / 398 lb.in. |

■ End Drive Unit for X300X, XBEBX0A300HN\_P, XBEBX0A300HN\_GP

ASSEMBLY INSTRUCTION

End Drive Unit for X300X XBEBX0A300HN\_P XBEBX0A300HN\_GP

FlexLink Components AB

Svante Anderholm Chief Operating Officer