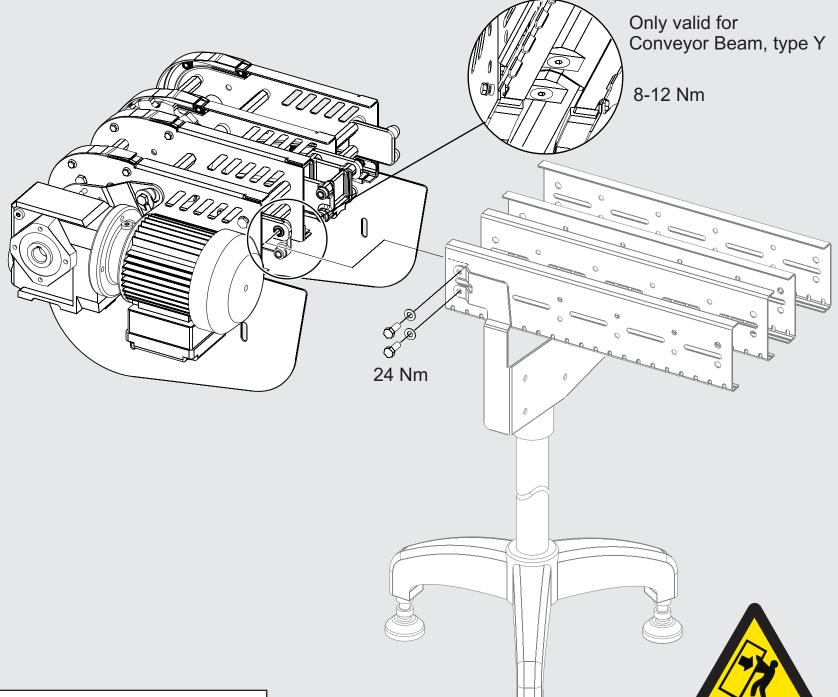

## COMPONENTS

0-unit

| Basic value, Torque for dimension |                   |                      |                    |
|-----------------------------------|-------------------|----------------------|--------------------|
| M5                                | M6                | M8                   | M10                |
| 4 Nm / 35 lb. in.                 | 9 Nm / 80 lb. in. | 24,5 Nm / 217 lb.in. | 45 Nm / 398 lb.in. |