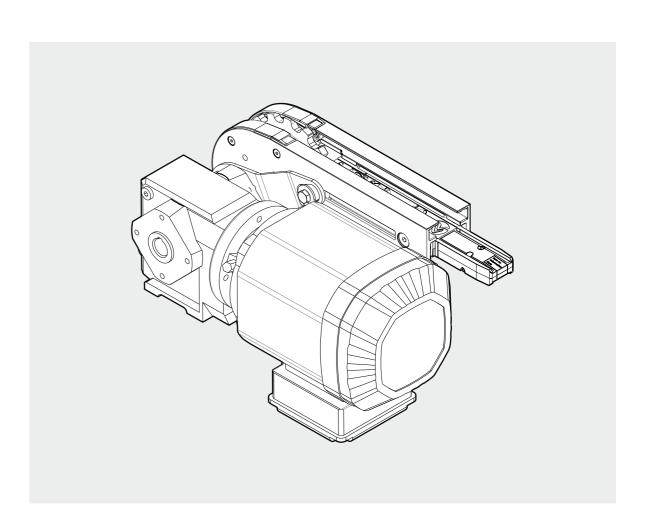

## COMPONENTS

0-unit

**Drive Unit** 

The illustration may not always correspond exactly to ordered component.

| Basic value, Torque for dimension |                   |                      |                    |
|-----------------------------------|-------------------|----------------------|--------------------|
| M5                                | M6                | M8                   | M10                |
| 4 Nm / 35 lb. in.                 | 9 Nm / 80 lb. in. | 24,5 Nm / 217 lb.in. | 45 Nm / 398 lb.in. |