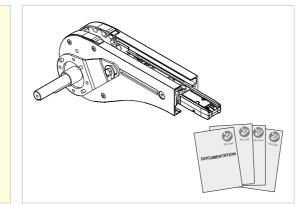

## COMPONENTS

0-unit

**Drive Unit** 

The illustration may not always correspond exactly to ordered component.

| Basic value, Torque for dimension |                   |                      |                    |
|-----------------------------------|-------------------|----------------------|--------------------|
| M5                                | M6                | M8                   | M10                |
| 4 Nm / 35 lb. in.                 | 9 Nm / 80 lb. in. | 24,5 Nm / 217 lb.in. | 45 Nm / 398 lb.in. |