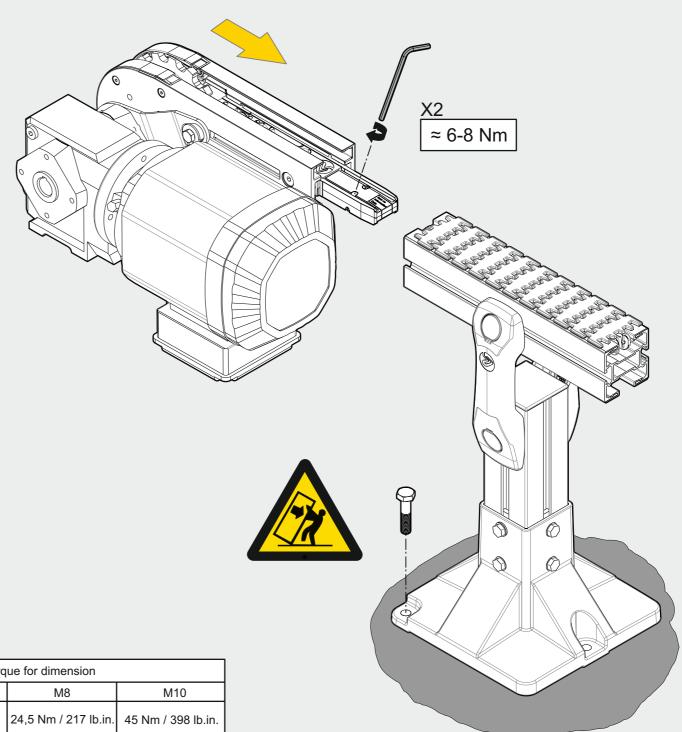

CAUTION
Due to heavy weight - 2
person lift, or mechanical
lift equipment.

## COMPONENTS

0-unit

**Drive Unit** 

The illustration may not always correspond exactly to ordered component.

| Basic value, Torque for dimension |                   |                      |                    |
|-----------------------------------|-------------------|----------------------|--------------------|
| M5                                | M6                | M8                   | M10                |
| 4 Nm / 35 lb. in.                 | 9 Nm / 80 lb. in. | 24,5 Nm / 217 lb.in. | 45 Nm / 398 lb.in. |