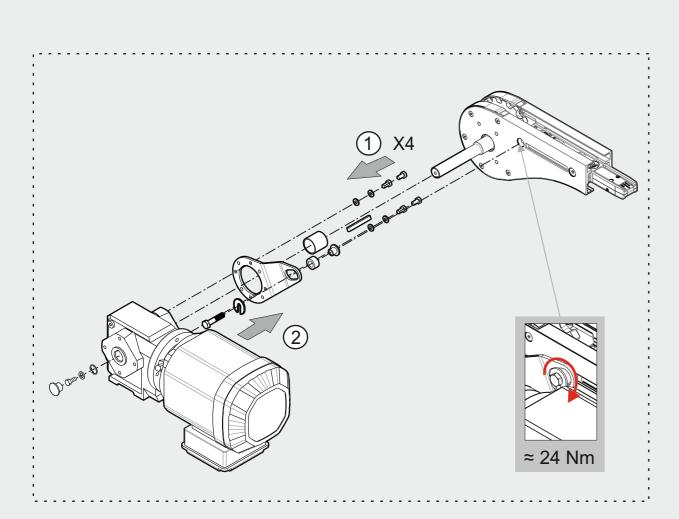

## COMPONENTS

0-unit

**Drive Unit** 

The illustration may not always correspond exactly to ordered component.

| Basic value, Torque for dimension |                   |                      |                    |
|-----------------------------------|-------------------|----------------------|--------------------|
| M5                                | M6                | M8                   | M10                |
| 4 Nm / 35 lb. in.                 | 9 Nm / 80 lb. in. | 24,5 Nm / 217 lb.in. | 45 Nm / 398 lb.in. |