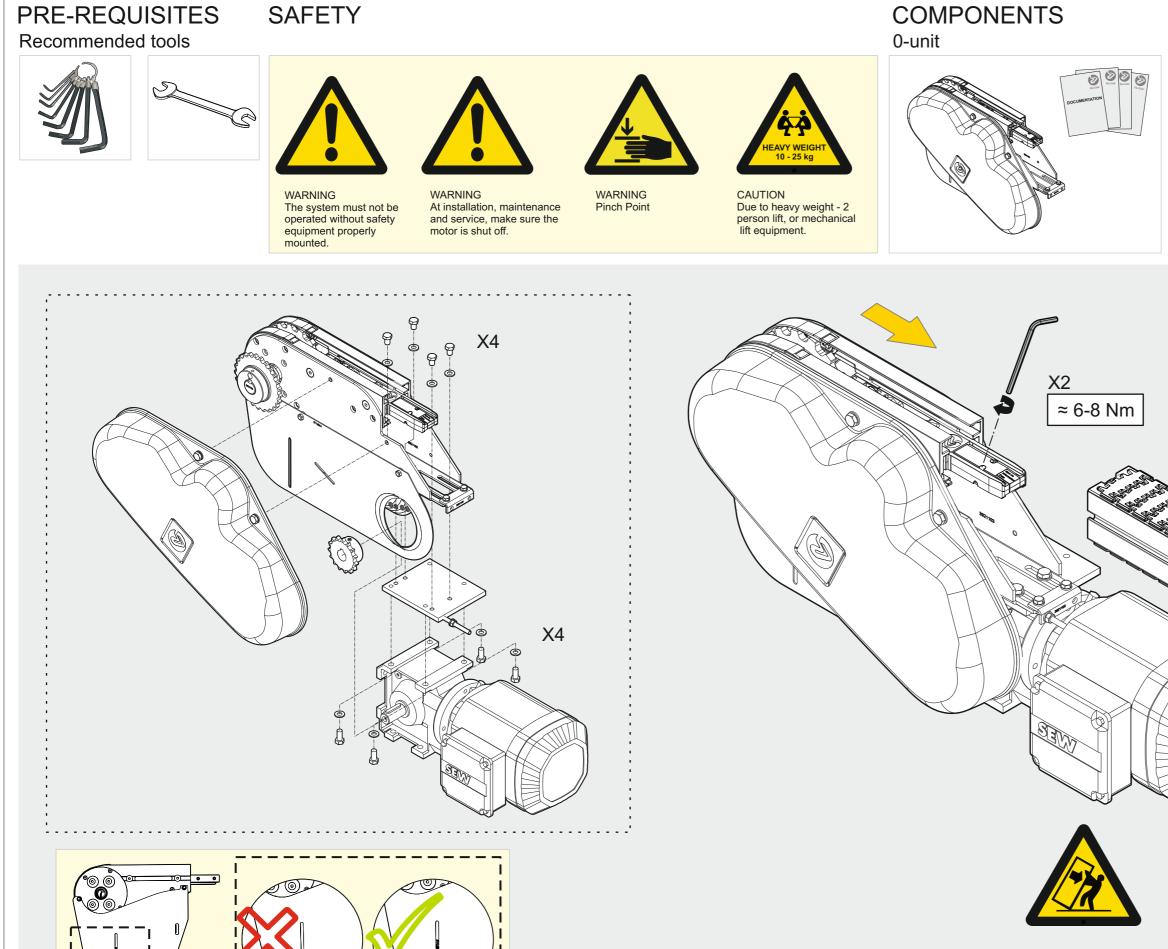

## SAFETY

COMPONENTS

CAUTION The conveyor chain must be maintained during system lifetime. If the conveyor chain is too long, it must be shortened.

**EC** Declaration of Incorporation Partly completed machinery