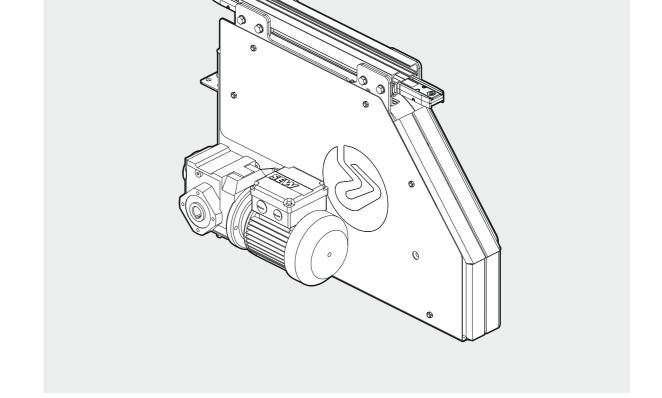

## COMPONENTS

0-unit

**Drive Unit** 

The illustration may not always correspond exactly to ordered component.

| Basic value, Torque for dimension |                   |                      |                    |
|-----------------------------------|-------------------|----------------------|--------------------|
| M5                                | M6                | M8                   | M10                |
| 4 Nm / 35 lb. in.                 | 9 Nm / 80 lb. in. | 24,5 Nm / 217 lb.in. | 45 Nm / 398 lb.in. |