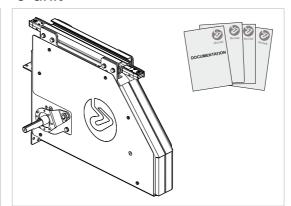

## COMPONENTS

0-unit

**Drive Unit** 

The illustration may not always correspond exactly to ordered component.

| Basic value, Torque for dimension |                   |                      |                    |
|-----------------------------------|-------------------|----------------------|--------------------|
| M5                                | M6                | M8                   | M10                |
| 4 Nm / 35 lb. in.                 | 9 Nm / 80 lb. in. | 24,5 Nm / 217 lb.in. | 45 Nm / 398 lb.in. |