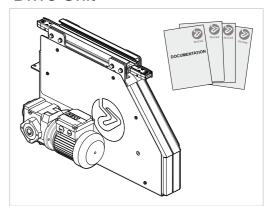

## COMPONENTS

0-unit

**Drive Unit** 

The illustration may not always correspond exactly to ordered component.

| Basic value, Torque for dimension |                   |                      |                    |
|-----------------------------------|-------------------|----------------------|--------------------|
| M5                                | M6                | M8                   | M10                |
| 4 Nm / 35 lb. in.                 | 9 Nm / 80 lb. in. | 24,5 Nm / 217 lb.in. | 45 Nm / 398 lb.in. |