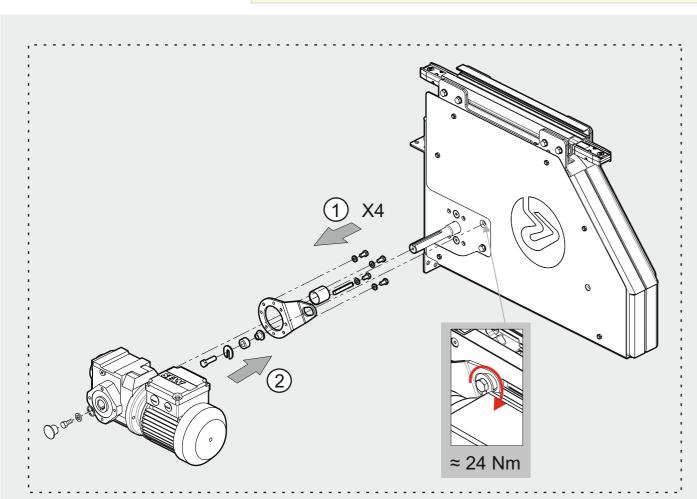

## COMPONENTS

0-unit

**Drive Unit** 

The illustration may not always correspond exactly to ordered component.

| Basic value, Torque for dimension |                   |                      |                    |
|-----------------------------------|-------------------|----------------------|--------------------|
| M5                                | M6                | M8                   | M10                |
| 4 Nm / 35 lb. in.                 | 9 Nm / 80 lb. in. | 24,5 Nm / 217 lb.in. | 45 Nm / 398 lb.in. |