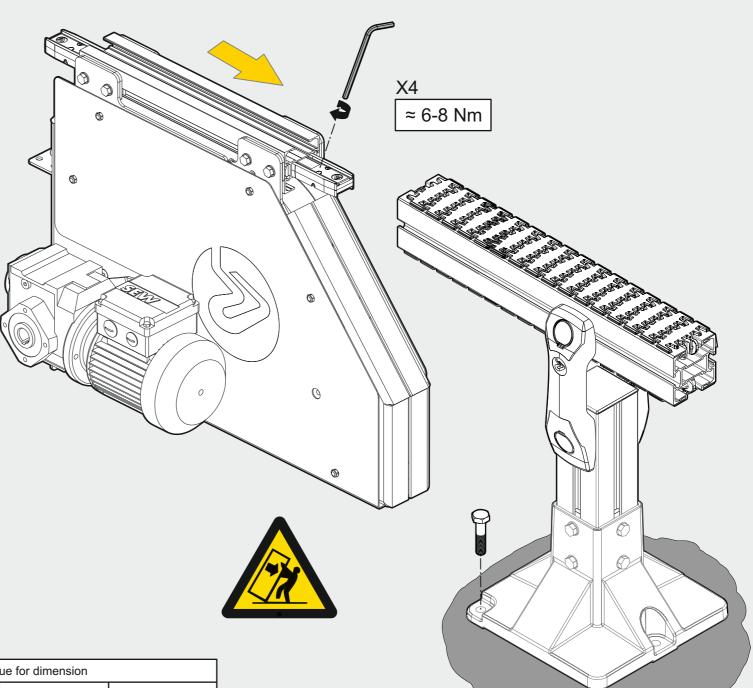

CAUTION
Due to heavy weight - 2
person lift, or mechanical
lift equipment.

## COMPONENTS

0-unit

**Drive Unit** 

The illustration may not always correspond exactly to ordered component.

| Basic value, Torque for dimension |                   |                      |                    |
|-----------------------------------|-------------------|----------------------|--------------------|
| M5                                | M6                | M8                   | M10                |
| 4 Nm / 35 lb. in.                 | 9 Nm / 80 lb. in. | 24,5 Nm / 217 lb.in. | 45 Nm / 398 lb.in. |