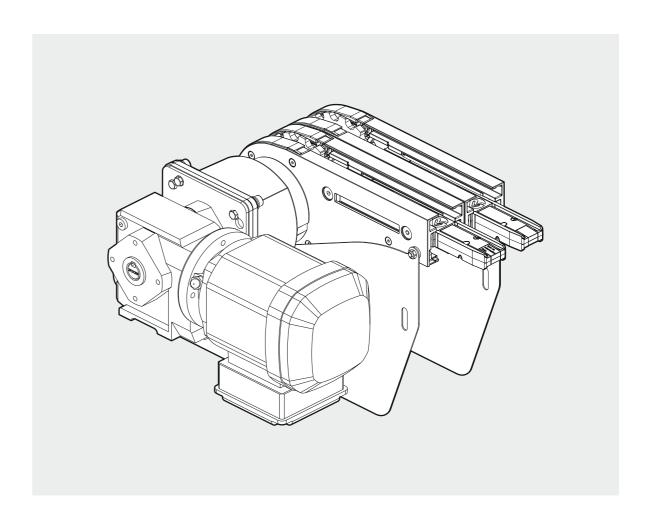

machine in which these products are incorporated, has been declared in conformity with the Machinery Directive 2006/42/EC, together with amendments which have entered into force as of the date of issue of this declaration, with particular reference to the essential health and safety requirements in connection with the design, construction and manufacture of the below specified equipment.

■ Double Drive Unit XLEB A65HPD, Direct Drive with Slip Clutch

Svante Anderholm **Chief Operating Officer** 

FlexLink Components AB

FlexLink Components AB

Fredrik Sandinge Responsible Technical file

FlexLink Components AB

Telephone: +46-31-337 31 00 Fax: +46-31-337 22 33 www.flexlink.com

SE-415 50 Göteborg

## ASSEMBLY INSTRUCTION

**Double Drive Unit, XLEB A65HPD** Direct Drive with Slip Clutch