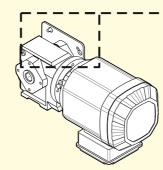

n, maintenance and service, make sure the motor is shut off.



WARNING Pinch Point



CAUTION
Due to heavy weight - 2
person lift, or mechanical
lift equipment.







| Basic value, Torque for dimension |                   |                      |                    |
|-----------------------------------|-------------------|----------------------|--------------------|
| M5                                | M6                | M8                   | M10                |
| 4 Nm / 35 lb. in.                 | 9 Nm / 80 lb. in. | 24,5 Nm / 217 lb.in. | 45 Nm / 398 lb.in. |
|                                   |                   |                      |                    |
|                                   |                   |                      |                    |

≈ 6-8 Nm













Adapter plate - Motor mounted left.



## **EC** Declaration of Incorporation





5117450

FlexLink Components AB SE-41550 Göteborg Sweden

We hereby declare that the following equipment is intended to be incorporated into a FlexLink conveyor system and thereby forming a machine. Operation is prohibited until it has been determined that the machine in which these products are incorporated, has been declared in conformity with the Machinery Directive 2006/42/EC, together with amendments which have entered into force as of the date of issue of this declaration, with particular reference to the essential health and safety requirements in connection with the design, construction and manufacture of the below specified equipment.

■ Double Drive Unit XLEB A65HPD, Direct Drive with Slip Clut