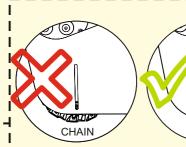

WARNING Pinch Point

CAUTION
Due to heavy weight - 2
person lift, or mechanical
lift equipment.

| Basic value, Torque for dimension |                   |                      |                    |
|-----------------------------------|-------------------|----------------------|--------------------|
| M5                                | M6                | M8                   | M10                |
| 4 Nm / 35 lb. in.                 | 9 Nm / 80 lb. in. | 24,5 Nm / 217 lb.in. | 45 Nm / 398 lb.in. |
|                                   |                   |                      |                    |
|                                   |                   |                      |                    |