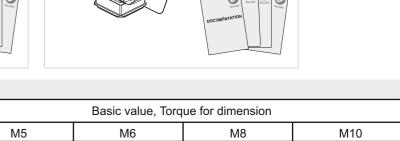

WARNING Pinch Point

CAUTION
Due to heavy weight - 2
person lift, or mechanical
lift equipment.

| Basic value, Torque for dimension |                   |                      |                    |
|-----------------------------------|-------------------|----------------------|--------------------|
| M5                                | M6                | M8                   | M10                |
| 4 Nm / 35 lb. in.                 | 9 Nm / 80 lb. in. | 24,5 Nm / 217 lb.in. | 45 Nm / 398 lb.in. |
|                                   |                   |                      |                    |
|                                   |                   |                      |                    |