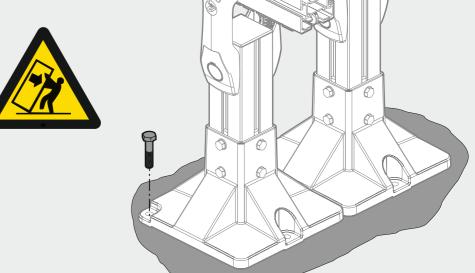

WARNING Pinch Point

CAUTION
Due to heavy weight - 2
person lift, or mechanical
lift equipment.

| Basic value, Torque for dimension |                   |                      |                    |
|-----------------------------------|-------------------|----------------------|--------------------|
| M5                                | M6                | M8                   | M10                |
| 4 Nm / 35 lb. in.                 | 9 Nm / 80 lb. in. | 24,5 Nm / 217 lb.in. | 45 Nm / 398 lb.in. |
|                                   |                   |                      |                    |
|                                   |                   |                      |                    |