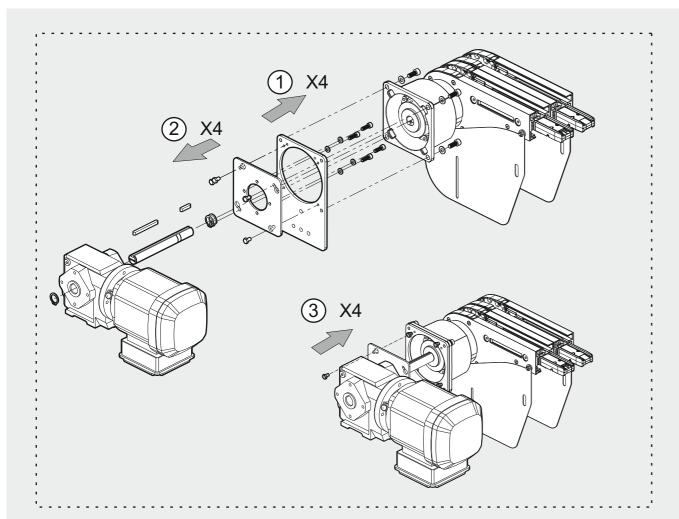

≈ 6-8 Nm

Adapter plate - Motor mounted left.

## ASSEMBLY INSTRUCTION

**Double Drive Unit, XLEB A65HPD** Direct Drive with Slip Clutch