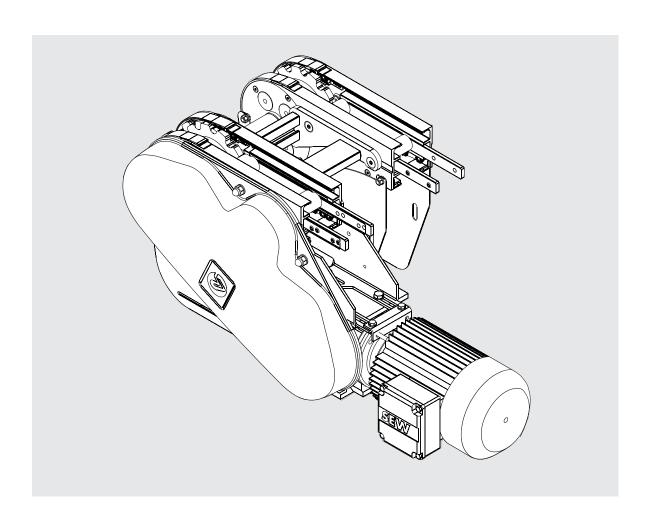

## COMPONENTS

0-unit

**Drive Unit** 

For Slip Clutch adjustment, see FlexLink Product Catalogue

| Basic value, Torque for dimension |                   |                      |                    |
|-----------------------------------|-------------------|----------------------|--------------------|
| M5                                | M6                | M8                   | M10                |
| 4 Nm / 35 lb. in.                 | 9 Nm / 80 lb. in. | 24,5 Nm / 217 lb.in. | 45 Nm / 398 lb.in. |

Double Drive Unit, Suspended Motor with Slip Clutch

Flexlink Components AB

Anders Jonsson Responsible Technical file

Svante Anderholm **Chief Operating Officer** 

FlexLink Components AB

FlexLink Components AB

# **ASSEMBLY INSTRUCTION**

**Double Drive Unit** Suspended Motor with Slip Clutch