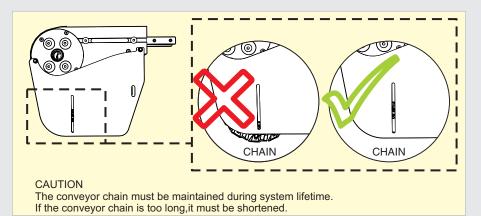

## PRE-REQUISITES

#### Recommended tools







SAFETY

WARNING The system must not be operated without safety equipment properly mounted.



WARNING At installation, maintenance and service, make sure the motor is shut off.



WARNING Pinch Point



CAUTION Due to heavy weight - 2 person lift, or mechanical lift equipment.

## COMPONENTS

0-unit



**Drive Unit** 







For Slip Clutch adjustment, see FlexLink Product Catalogue



| Basic value, Torque for dimension |                   |                      |                    |
|-----------------------------------|-------------------|----------------------|--------------------|
| M5                                | M6                | M8                   | M10                |
| 4 Nm / 35 lb. in.                 | 9 Nm / 80 lb. in. | 24,5 Nm / 217 lb.in. | 45 Nm / 398 lb.in. |



### **EC** Declaration of Incorporation Partly completed machinery





5112932

#### FlexLink Components AB SE-41550 Göteborg Sweden

We hereby declare that the following equipment is intended to be incorporated into a FlexLink conveyor system and thereby forming a machine. Operation is prohibited until it has been determined that the machine in which these products are incorporated,