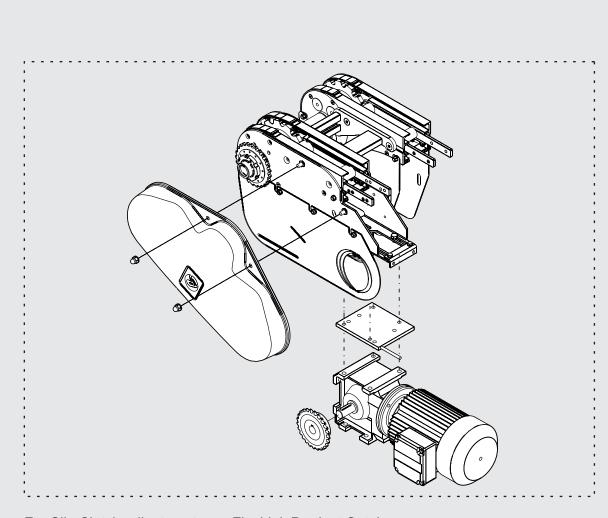

## COMPONENTS

0-unit

**Drive Unit** 

For Slip Clutch adjustment, see FlexLink Product Catalogue

| Basic value, Torque for dimension |                   |                      |                    |
|-----------------------------------|-------------------|----------------------|--------------------|
| M5                                | M6                | M8                   | M10                |
| 4 Nm / 35 lb. in.                 | 9 Nm / 80 lb. in. | 24,5 Nm / 217 lb.in. | 45 Nm / 398 lb.in. |