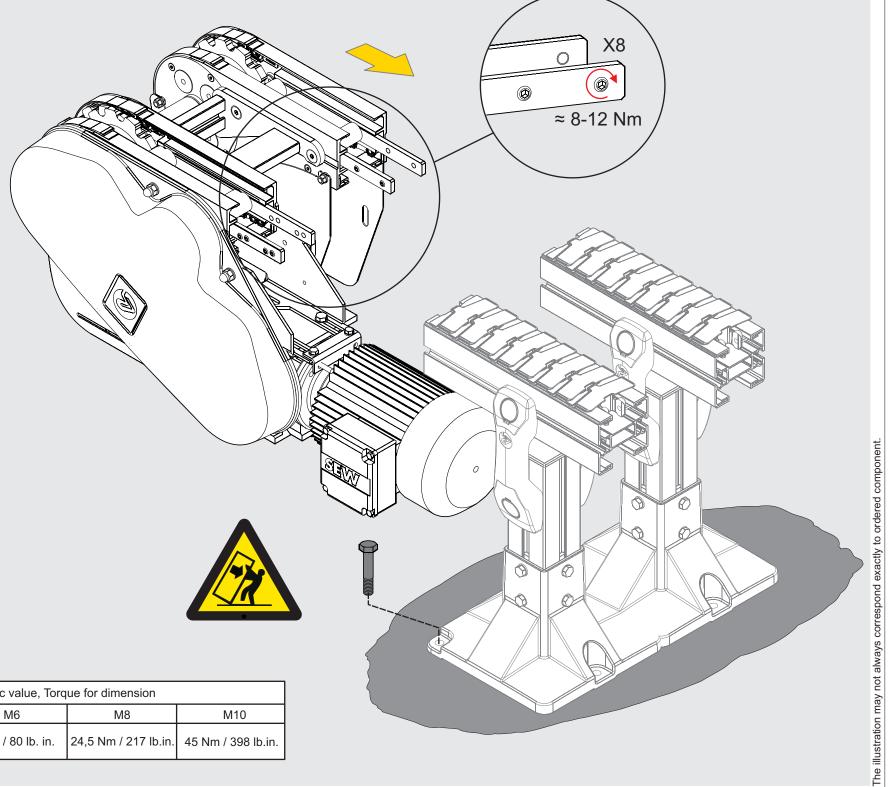

CAUTION Due to heavy weight - 2 person lift, or mechanical lift equipment.

## COMPONENTS

0-unit

**Drive Unit** 

For Slip Clutch adjustment, see FlexLink Product Catalogue

| Basic value, Torque for dimension |                   |                      |                    |
|-----------------------------------|-------------------|----------------------|--------------------|
| M5                                | M6                | M8                   | M10                |
| 4 Nm / 35 lb. in.                 | 9 Nm / 80 lb. in. | 24,5 Nm / 217 lb.in. | 45 Nm / 398 lb.in. |