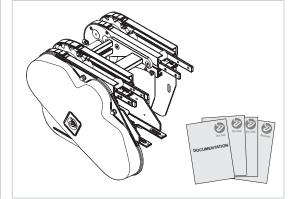

## COMPONENTS

0-unit

**Drive Unit** 

For Slip Clutch adjustment, see FlexLink Product Catalogue

| Basic value, Torque for dimension |                   |                      |                    |
|-----------------------------------|-------------------|----------------------|--------------------|
| M5                                | M6                | M8                   | M10                |
| 4 Nm / 35 lb. in.                 | 9 Nm / 80 lb. in. | 24,5 Nm / 217 lb.in. | 45 Nm / 398 lb.in. |