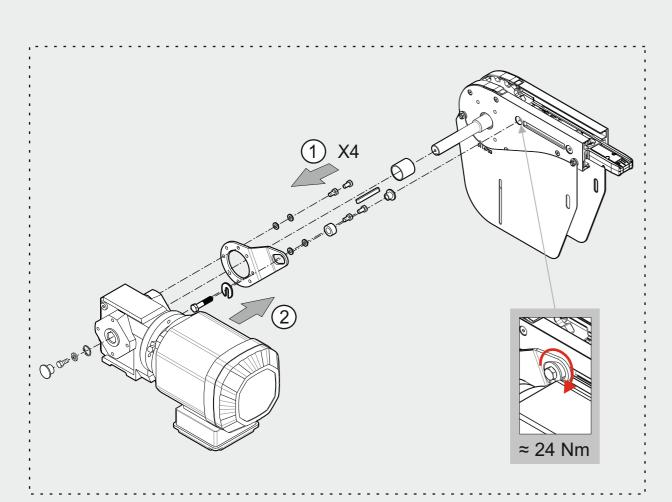

### COMPONENTS

0-unit

**Drive Unit** 

|                   | Basic value, Torque for dimension |                      |                    |  |
|-------------------|-----------------------------------|----------------------|--------------------|--|
| M5                | M6                                | M8                   | M10                |  |
| 4 Nm / 35 lb. in. | 9 Nm / 80 lb. in.                 | 24,5 Nm / 217 lb.in. | 45 Nm / 398 lb.in. |  |