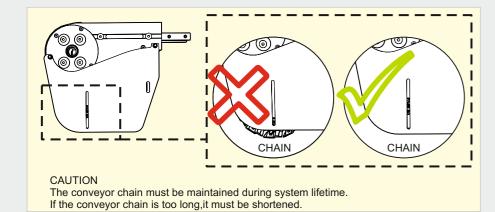

### COMPONENTS

0-unit

**Drive Unit** 

|                   | Basic value, Torque for dimension |                      |                    |  |
|-------------------|-----------------------------------|----------------------|--------------------|--|
| M5                | M6                                | M8                   | M10                |  |
| 4 Nm / 35 lb. in. | 9 Nm / 80 lb. in.                 | 24,5 Nm / 217 lb.in. | 45 Nm / 398 lb.in. |  |