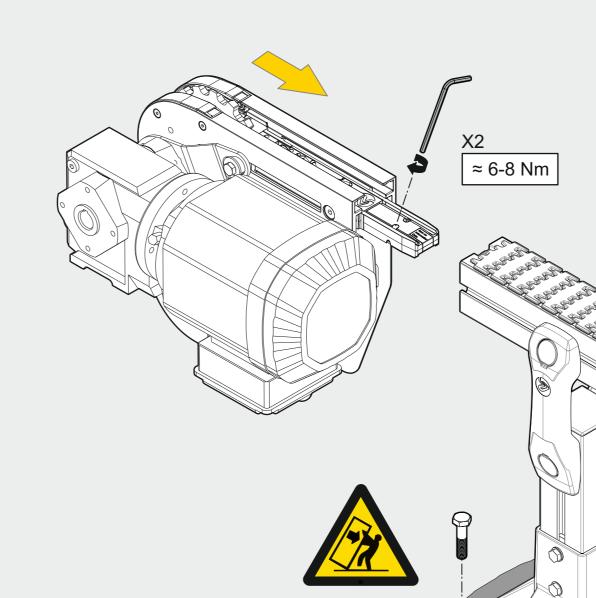

### PRE-REQUISITES

#### Recommended tools







SAFETY

WARNING
The system must not be operated without safety equipment properly mounted.



WARNING At installation, maintenance and service, make sure the motor is shut off.



WARNING Pinch Point



CAUTION
Due to heavy weight - 2
person lift, or mechanical
lift equipment.

### COMPONENTS

0-unit



**Drive Unit** 











|                   | Basic value, Torque for dimension |                      |                    |  |
|-------------------|-----------------------------------|----------------------|--------------------|--|
| M5                | M6                                | M8                   | M10                |  |
| 4 Nm / 35 lb. in. | 9 Nm / 80 lb. in.                 | 24,5 Nm / 217 lb.in. | 45 Nm / 398 lb.in. |  |



# **EC Declaration of Incorporation**Partly completed machinery





5116907

FlexLink Components AB SE-41550 Göteborg Sweden

We hereby declare that the following equipment is intended to be incorporated into a FlexLink conveyor system and thereby forming a machine. Operation is prohibited until it has been determined that the machine in which these products are incorpo