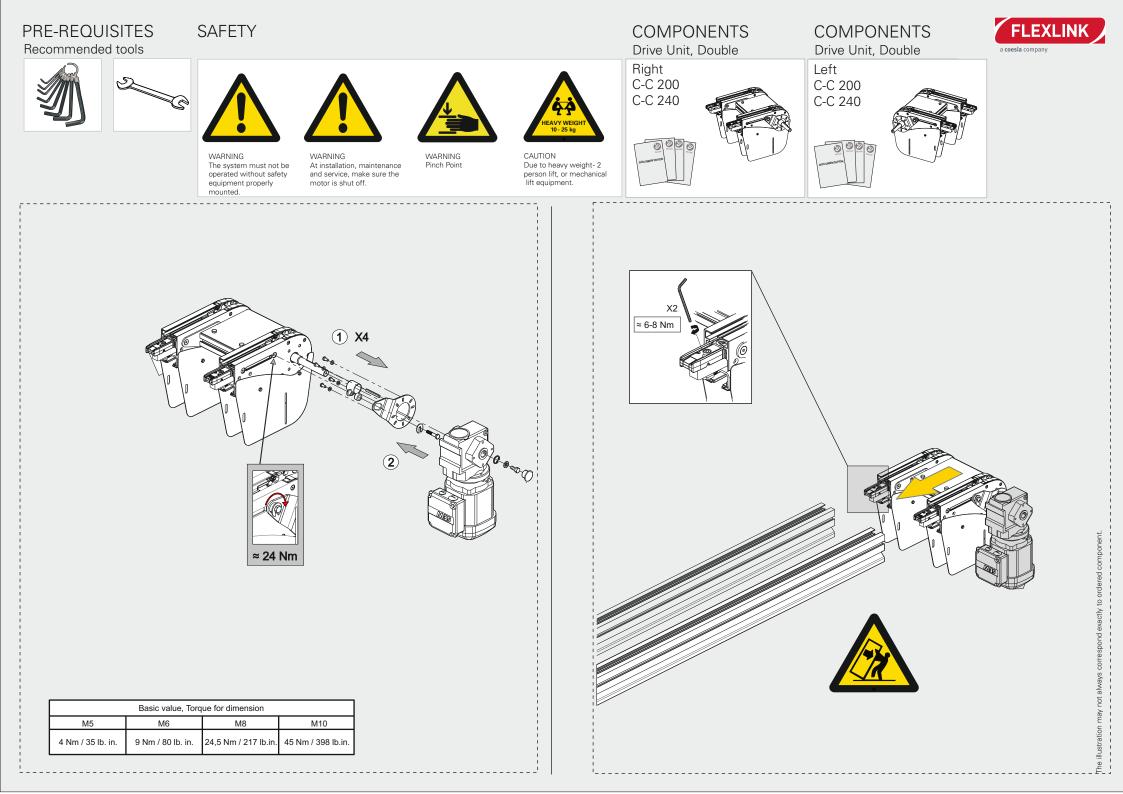

# ASSEMBLY INSTRUCTION

Double End Drive Unit, left and right 5118209, 5119177 (C-C 200) 5120412, 5120429 (C-C 240)

5120546