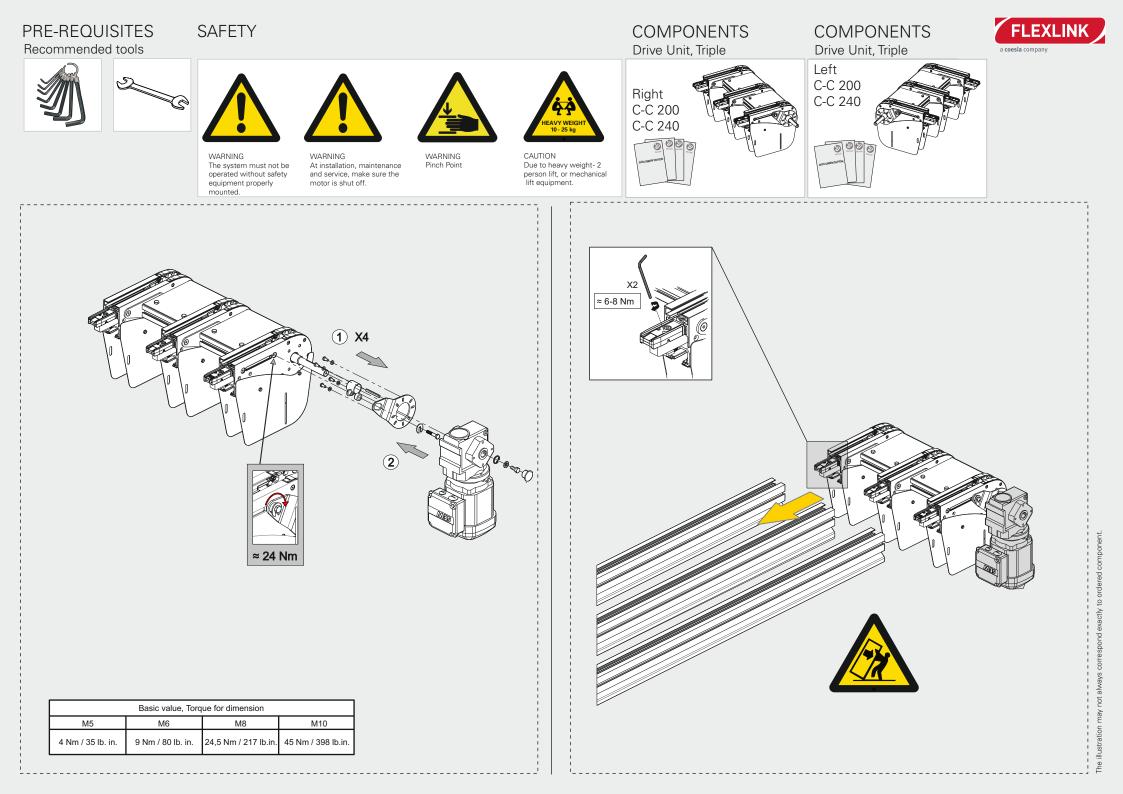

# ASSEMBLY INSTRUCTION

Triple End Drive Unit, left and right 5118213, 5119178 (C-C 200) 5120065, 5120066 (C-C 240)