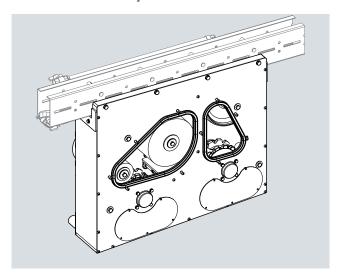

## **System information**

The cleaner/dryer unit is available for aluminium conveyor systems XS, XL, X65, X85, XH and XK, and stainless systems XLX and X85X

Note. This unit is designed for plain chains only. 1 m long beam section is included.