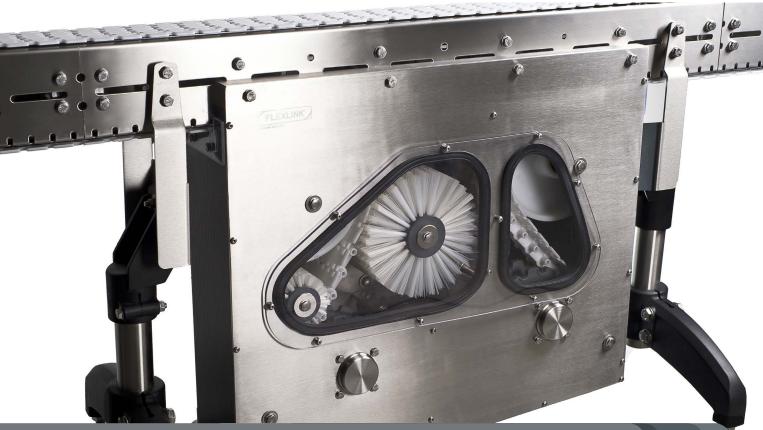

#### MODULES FOR WET OR DRY APPLICATIONS

The chain cleaning unit is designed to run continuously when working with production lines that have a high degree of product spillage. The result is a cleaner and dryer chain that allows longer production runs without the need for CIP or routine maintenance.

# **BENEFITS**

The chain cleaner prevents product build up on the chain and allows continuous fault free running of the line without the need to stop the conveyor and remove the chain to clean by hand. Supplied as a complete unit the washer/dryer can quickly be integrated into new conveyor lines or upgraded to existing conveyor lines in order to improve performance and reliability.

#### **STANDARD FEATURES**

- Robust the system is robust and designed to operate within harsh environment where spillages on the conveyor are highly likely
- **Simple installation** mount to conveyors using standard fittings
- **Compact** the unit will take up the smallest footprint possible
- Clean clean design with sloping faces and minimum areas for fluid or dirt to build up
- Safe fully guarded design.

## **System information**

The cleaner/dryer unit is available for aluminium conveyor systems XS, XL, X65, X85, XH and XK, and stainless systems XLX and X85X