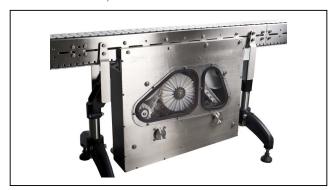

## **System information**

The cleaner/dryer unit is available for aluminium conveyor systems XS, XL, X65, X85, XH and XK, and stainless systems XLX and X85X

#### **Technical characteristics**

Minimum top of chain height 700 mm

Maximum conveyor length 3 m

Maximum conveyor speed 50 m/min