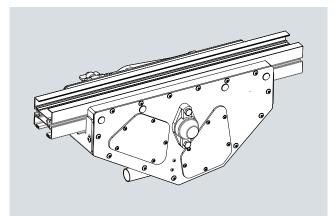

#### **System information**

The cleaner unit is available for aluminium conveyor systems XS, XL, X65, X85, XH and XK.

#### Earthing

An earthing point is located on the rear face.

Note. This unit is designed for plain chains only. 700 mm long beam section is included.