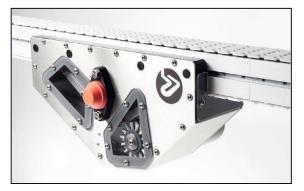

# Chain cleaning module for dry cleaning

The inline chain cleaning module for dry cleaning is designed to run continuously. The result is a cleaner chain that allows longer production runs and less frequent maintenance.

#### **BENEFITS**

The chain cleaner prevents dust or debris build up on the chain. It allows continuous running of the line without the need to stop the conveyor and remove the chain to clean by hand.

#### **STANDARD FEATURES**

- **Robust** the system is robust and designed to operate in situations where there is likely to be a high degree of dry dust or debris contamination.
- **Simple installation** mount to conveyors using standard fittings.
- **Compact** Small footprint so that it is easy to install.
- **Clean** clean design with sloping faces and minimum areas for fluid or dirt to build up.
- Safe fully guarded design.