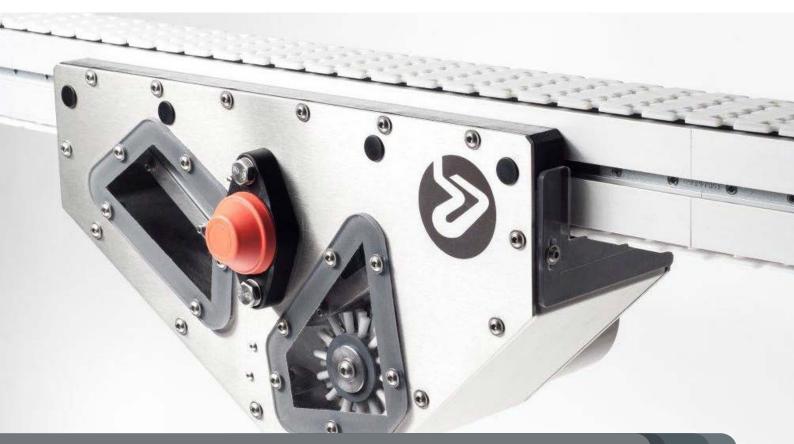

# Chain cleaning module for dry cleaning

The inline chain cleaning module for dry cleaning is designed to run continuously. The result is a cleaner chain that allows longer production runs and less frequent maintenance.

#### **BENEFITS**

The chain cleaner prevents dust or debris build up on the chain. It allows continuous running of the line without the need to stop the conveyor and remove the chain to clean by hand.

#### **STANDARD FEATURES**

- **Robust** the system is robust and designed to operate in situations where there is likely to be a high degree of dry dust or debris contamination.
- **Simple installation** mount to conveyors using standard fittings.
- **Compact** Small footprint so that it is easy to install.
- **Clean** clean design with sloping faces and minimum areas for fluid or dirt to build up.
- Safe fully guarded design.