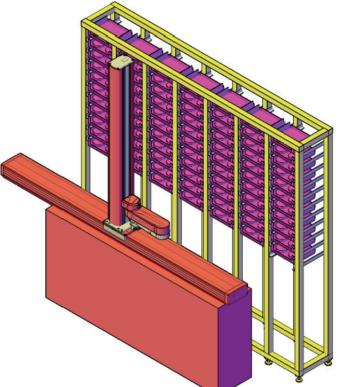

# A closer look at OPTILAB X

Backed by the know-how of FlexLink, the integration of our conveyors are built for fast and easy installations, while providing the following:

- Modular plug and play conveyors make design faster and modifications easy to complete
- Standard tray handling to rotate, transfer and elevate trays
- Smart routing of trays including OEE data collection
- Tray 'Resort' for advanced sorting and buffering options

## **Find your solution**

Do you want to take significant steps towards higher efficiency in your lab?

Our experts will help you choose the solution best suited for your needs. The analysis is based on factors such as throughput, processes, and your current lab layout.