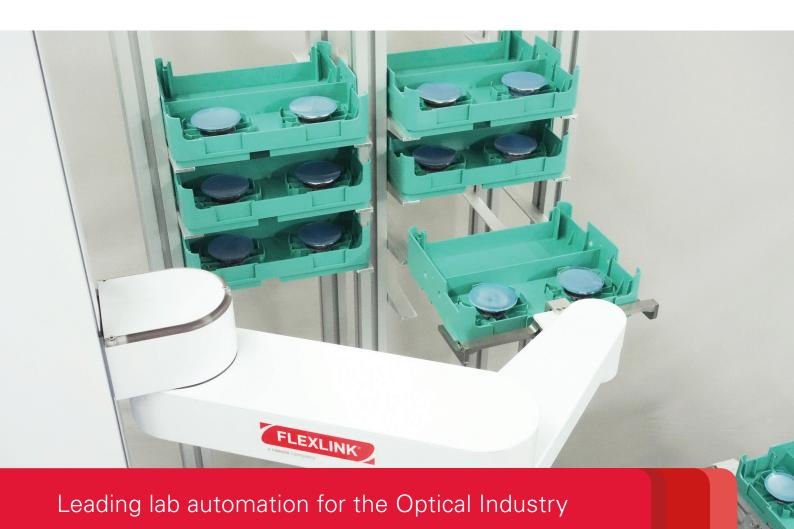

# OPTILAB X

## A STEP AHEAD

FlexLink is committed to leading the way, providing new automation solutions for Optical Labs across the world. With over 15 years experience and know-how, our installations span both wholesale and retail labs, as well as retail stores. Over the years, our solutions handling optical trays revolutionized the industry by allowing complete automation in production. Now, we are raising the bar again with the introduction of OPTILAB X, the future of optical lab automation.

#### **OPTILAB X**

It is very important that optical labs automate in a functional way to accomodate scalability for future growth or future changes their facility. OPTILAB X provides both flexibility and modularity, combined with add-on devices that can take your lab to the next level.