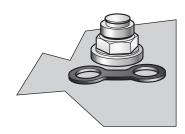

## Installation/

## /Activation

**Description:** Install and activate the breather plug

- 1. Remove the screw in the location where to install the breather plug.
- 2. Install the breather plug; 12 Nm.
- 3. Remove the transportation protection.
- 4. Dispose the protection in the plastic recycling.