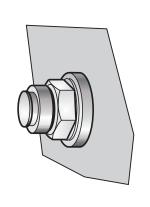

SEW S37, S47, SA37

PLUG

BREATHER

Read this instruction prior to installation and keep for future reference.

### Intended use

The breather plug is installed to eliminate the pressure vatiations in the gearbox.

The system must be powered off to install the breather plug.

See instructions on the back of this page.

## /Activation

**Description:** Install and activate the breather plug

- 1. Remove the screw in the location where to install the breather plug.
- 2. Install the breather plug; 12 Nm.
- 3. Remove the transportation protection.
- 4. Dispose the protection in the plastic recycling.