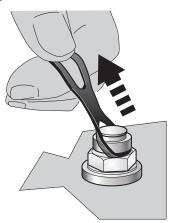

## /Activation

**Description:** Install and activate the breather plug

- 1. Remove the screw in the location where to install the breather plug.
- 2. Install the breather plug; 12 Nm.
- 3. Remove the transportation protection.
- 4. Dispose the protection in the plastic recycling.