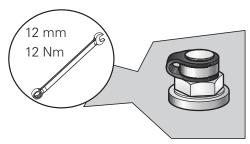

## /Activation

**Description:** Install and activate the breather plug

- 1. Remove the screw in the location where to install the breather plug.
- 2. Install the breather plug; 12 Nm.
- 3. Remove the transportation protection.
- 4. Dispose the protection in the plastic recycling.