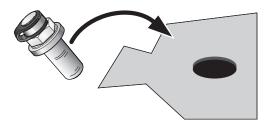

## /Activation

**Description:** Install and activate the breather plug

- 1. Remove the screw in the location where to install the breather plug.
- 2. Install the breather plug; 12 Nm.
- 3. Remove the transportation protection.
- 4. Dispose the protection in the plastic recycling.