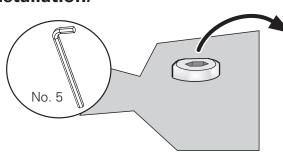

## /Activation

**Description:** Install and activate the breather plug

- 1. Remove the screw in the location where to install the breather plug.
- 2. Install the breather plug; 12 Nm.
- 3. Remove the transportation protection.
- 4. Dispose the protection in the plastic recycling.