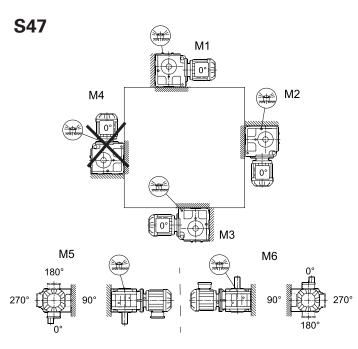

# **Breather plug position**

## /Activation

**Description:** Install and activate the breather plug

- 1. Remove the screw in the location where to install the breather plug.
- 2. Install the breather plug; 12 Nm.
- 3. Remove the transportation protection.
- 4. Dispose the protection in the plastic recycling.