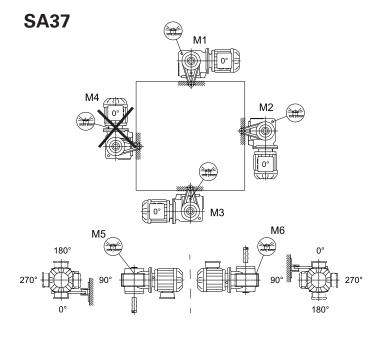

# **Breather plug position**

## /Activation

**Description:** Install and activate the breather plug

- 1. Remove the screw in the location where to install the breather plug.
- 2. Install the breather plug; 12 Nm.
- 3. Remove the transportation protection.
- 4. Dispose the protection in the plastic recycling.