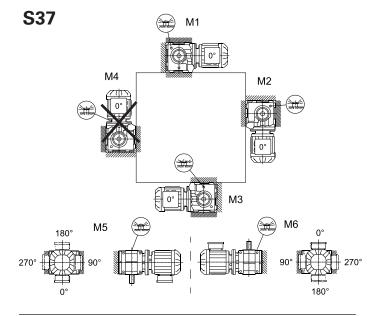

# **Breather plug position**

## /Activation

**Description:** Install and activate the breather plug

- 1. Remove the screw in the location where to install the breather plug.
- 2. Install the breather plug; 12 Nm.
- 3. Remove the transportation protection.
- 4. Dispose the protection in the plastic recycling.