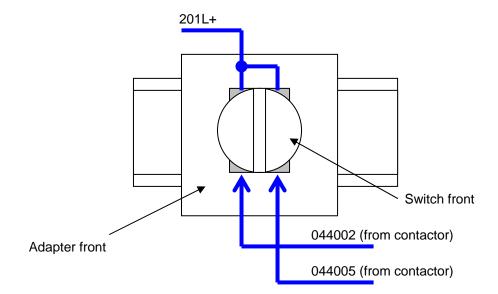

## Installation instruction

- Move cable end of cable 044002 from output terminal, terminal 1 to switch S31203.
- Move cable end of cable 044005 from output terminal, terminal 5 to switch S31203.
- Connect cable 201L+ to any +24V terminal on communication interface (terminal 2/terminal 6).