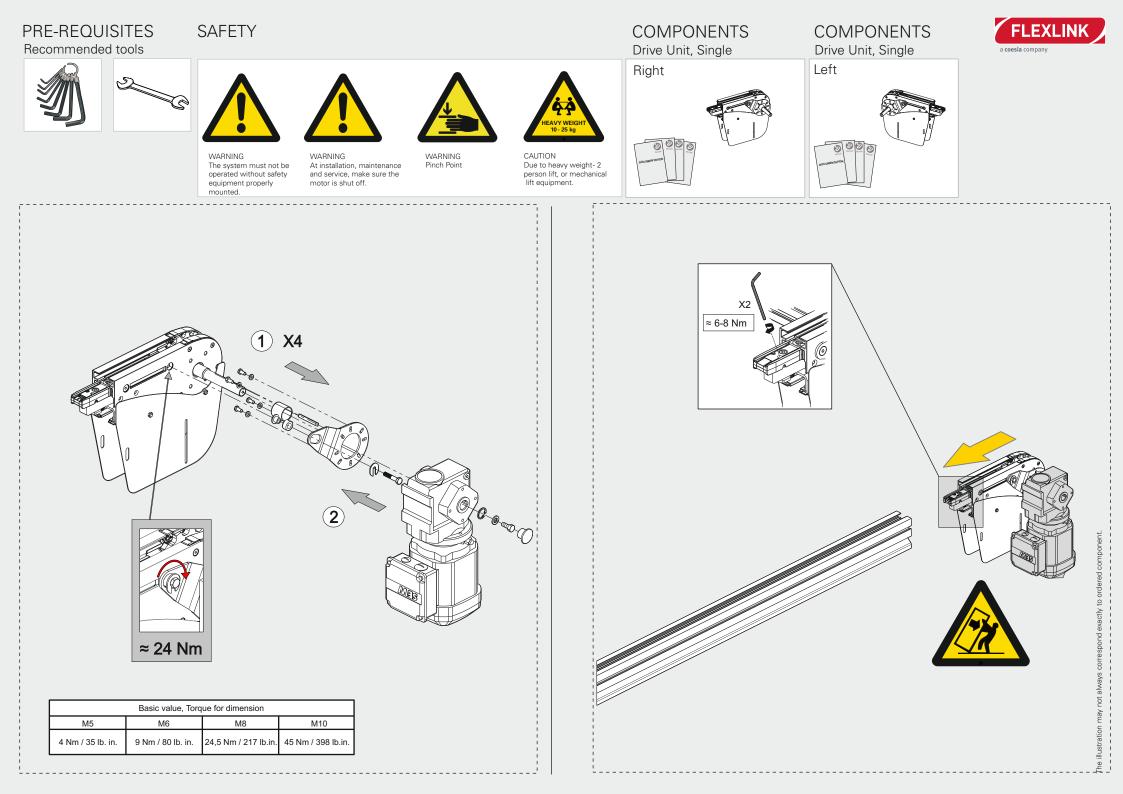

5120551

## EC DECLARATION OF INCORPORATION PARTLY COMPLETED MACHINERY

We hereby declare that the following equipment complies with the requirements of the Machinery Directive **2006/42/EC** together with amendments which have entered into force as of the date of issue of this declaration, with particular reference to the essential health and safety requirements in connection with the design, construction and manufacture of the below specified equipment.

### Single End Drive Unit,

| left and right         | Platform X65Y                  |             |
|------------------------|--------------------------------|-------------|
| (Commercial name)      | (Function)                     |             |
| FlexLink AB            | 5119146, 5119147               | 7           |
| (Manufa