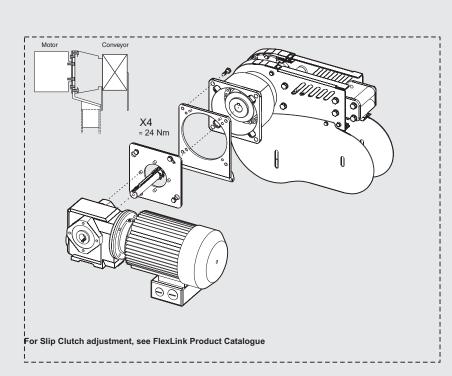

0-unit

**Drive Unit** 

| Basic value, Torque for dimension |                   |                      |                    |
|-----------------------------------|-------------------|----------------------|--------------------|
| M5                                | M6                | M8                   | M10                |
| 4 Nm / 35 lb. in.                 | 9 Nm / 80 lb. in. | 24,5 Nm / 217 lb.in. | 45 Nm / 398 lb.in. |