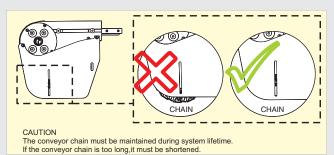

WARNING The system must not be operated without safety equipment properly mounted.



WARNING At installation, maintenance and service, make sure the motor is shut off.



WARNING Pinch Point



CAUTION Due to heavy weight - 2 person lift, or mechanical lift equipment.



0-unit



**Drive Unit** 







| Basic value, Torque for dimension |                   |                      |                    |
|-----------------------------------|-------------------|----------------------|--------------------|
| M5                                | M6                | M8                   | M10                |
| 4 Nm / 35 lb. in.                 | 9 Nm / 80 lb. in. | 24,5 Nm / 217 lb.in. | 45 Nm / 398 lb.in. |



## EC Declaration of Incorporation

Partly completed machinery





5114684

FlexLink Components AB SE-41550 Göteborg Sweden

We hereby declare that the following equipment is intended to be incorporated into a FlexLink conveyor system and thereby forming a machine. Operation is prohibited until it has been determined that the machine in which these products are incorporated, has been