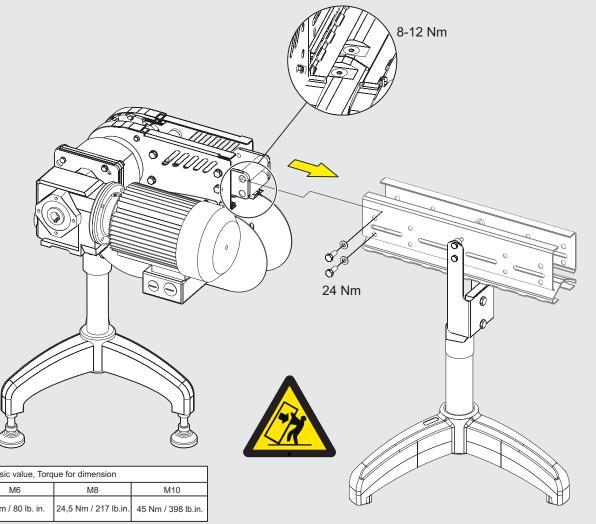

0-unit

**Drive Unit** 

| Basic value, Torque for dimension |                   |                      |                    |
|-----------------------------------|-------------------|----------------------|--------------------|
| M5                                | M6                | M8                   | M10                |
| 4 Nm / 35 lb. in.                 | 9 Nm / 80 lb. in. | 24,5 Nm / 217 lb.in. | 45 Nm / 398 lb.in. |

WARNING The system must not be operated without safety equipment properly mounted.

WARNING At installation, maintenance and service, make sure the motor is shut off.

WARNING Pinch Point

CAUTION Due to heavy weight - 2 person lift, or mechanical lift equipment.