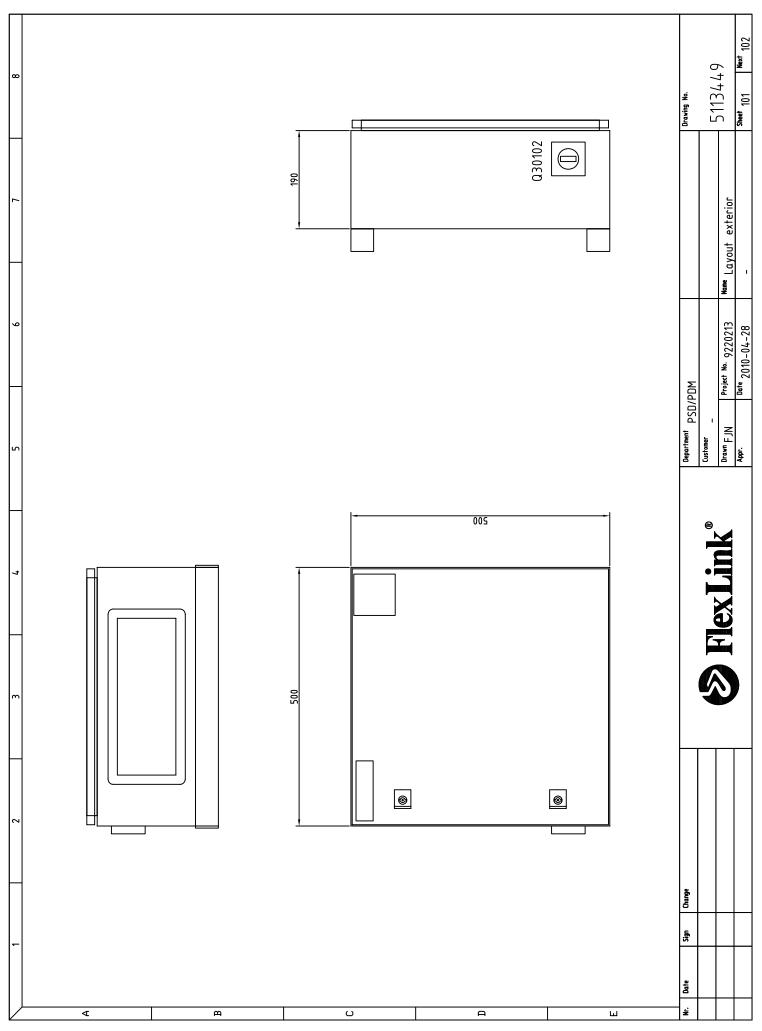

Controls

Fieldbus interface/cables Application dependent Physical space Application dependent 150 x 220 mm (H x W)

#### **CE** marking location

The CE marking is located on the outside of the door, in the upper left corner.

#### Installation

The incoming power supply should be connected to the main switch, Q30102. Protective earth should be connected to PE terminal.

Electrical supply data, Europe-versions:

Voltage: 400 VAC Phases: 3 Frequency: 50 Hz Current: 6 A

Connect the Guide unit's included cable to connector X31103 or X31104.