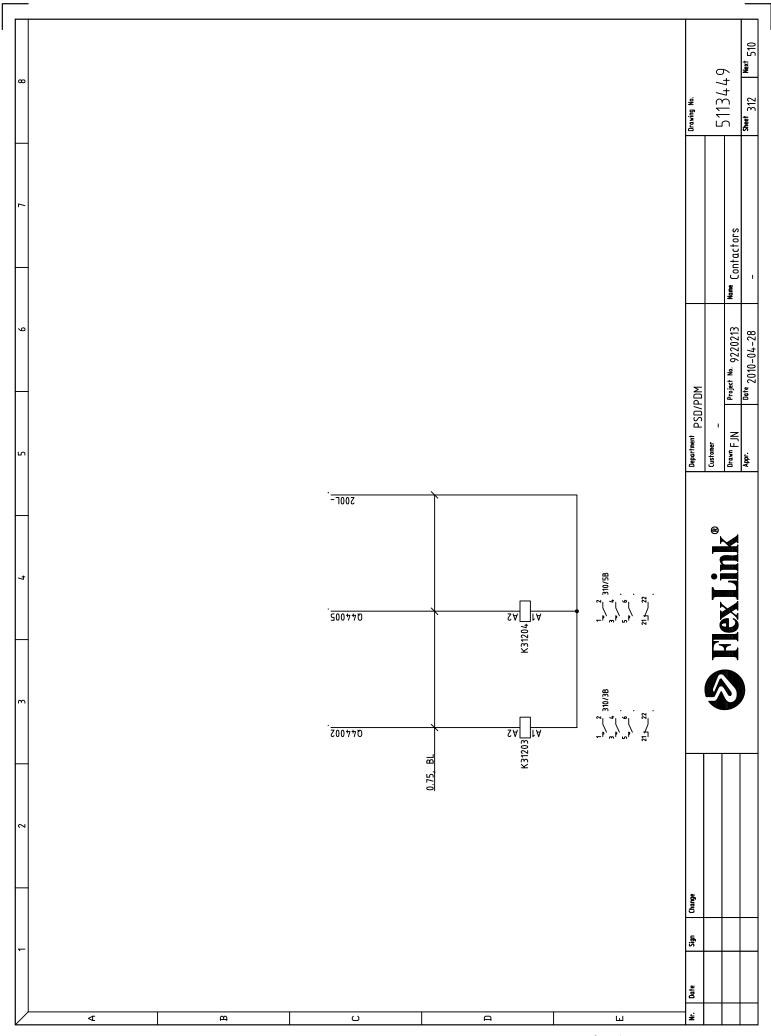

#### **Control method**

Control objects (see sheet 312):

- Contactor K31203, 24Vpc-coil, Power consumption 4.5 W
- Contactor K31204, 24Vpc-coil, Power consumption 4.5 W

Each contactor has one control wire connected. One 0Vpc-wire is connected to one contactor and bridged over to the second. Totally three wires shall be connected to the communication device selected by the integrator.

# Equipment:

3 feed-through terminals 2.5 mm<sup>2</sup>

Connect wires Q44002, Q44005 and 200L- to terminals.

## Equipment:

Fieldbus interface with two digital inputs. (Digital inputs for feedback functionality)

Connect wires Q44002, Q44005 and 200L- to output module terminals.