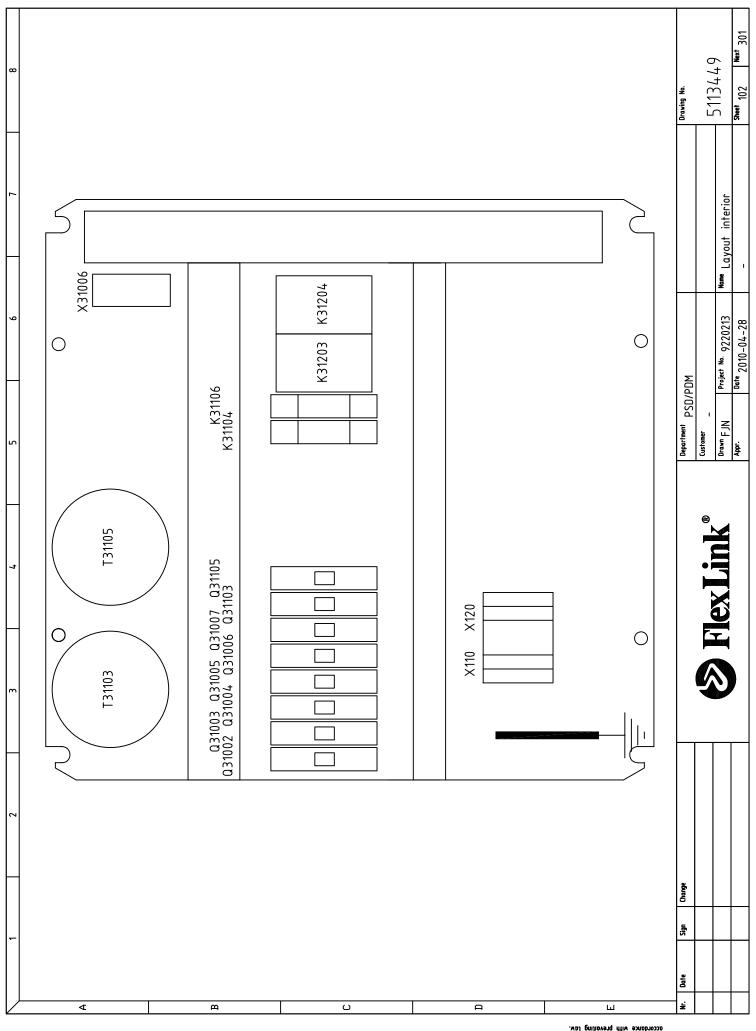

#### **Control method**

Control objects (see sheet 312):

- Contactor K31203, 24Vpc-coil, Power consumption 4.5 W
- Contactor K31204, 24Vpc-coil, Power consumption 4.5 W

Each contactor has one control wire connected. One 0Vpc-wire is connected to one contactor and bridged over to the second. Totally three wires shall be connected to the communication device selected by the integrator.

Connect the Guide unit's included cable to connector X31103 or X31104.