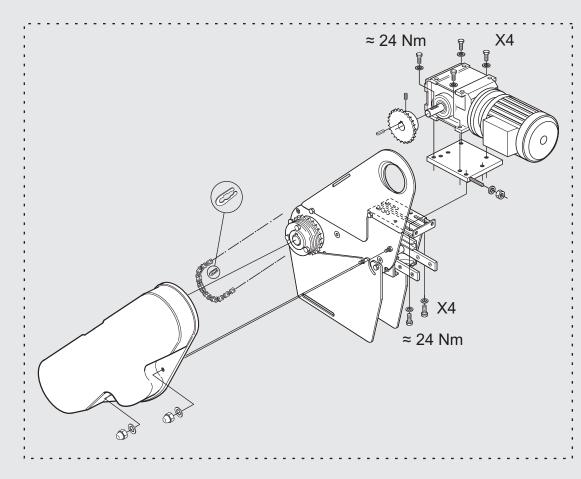

| Basic value, Torque for dimension |                   |                      |                    |
|-----------------------------------|-------------------|----------------------|--------------------|
| M5                                | M6                | M8                   | M10                |
| 4 Nm / 35 lb. in.                 | 9 Nm / 80 lb. in. | 24,5 Nm / 217 lb.in. | 45 Nm / 398 lb.in. |