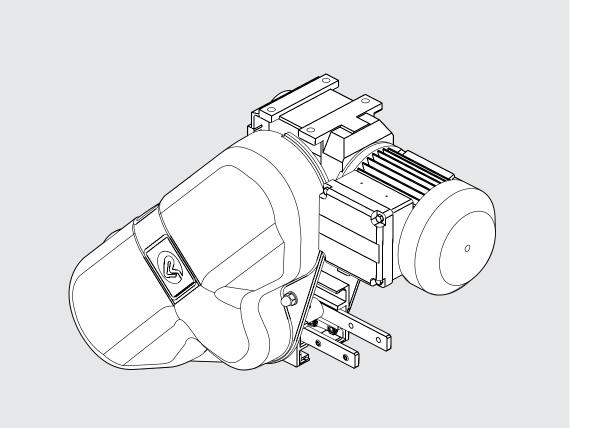

## End Drive Unit, Overhead Motor with Slip Clutch

# **End Drive Unit** Overhead Motor with Slip Clutch