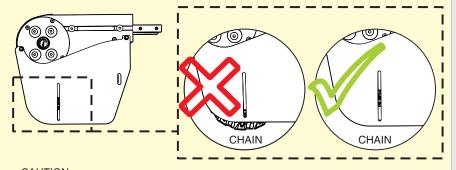

WARNING Pinch Point

CAUTION Due to heavy weight - 2 person lift, or mechanical lift equipment.

For Slip Clutch adjustment, see FlexLink Product Catalogue

CAUTION The conveyor chain must be maintained during system lifetime. If the conveyor chain is too long, it must be shortened.