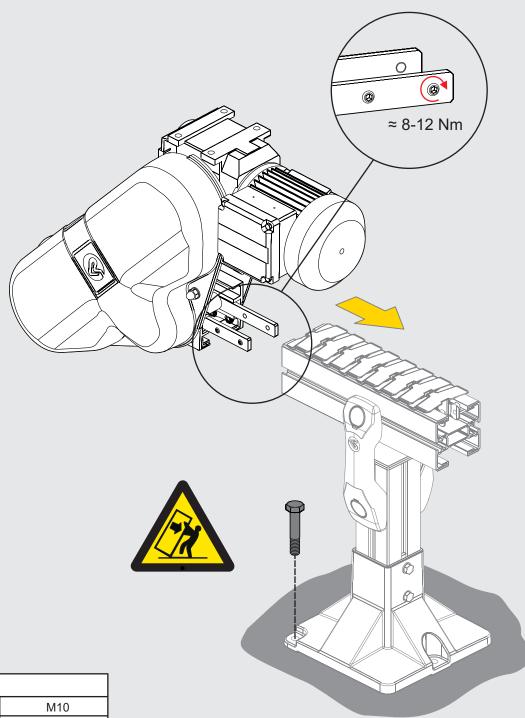

WARNING Pinch Point

CAUTION Due to heavy weight - 2 person lift, or mechanical lift equipment.

For Slip Clutch adjustment, see FlexLink Product Catalogue

CAUTION The conveyor chain must be maintained during system lifetime. If the conveyor chain is too long, it must be shortened.

| Basic value, Torque for dimension |                   |                      |                    |
|-----------------------------------|-------------------|----------------------|--------------------|
| M5                                | M6                | M8                   | M10                |
| 4 Nm / 35 lb. in.                 | 9 Nm / 80 lb. in. | 24,5 Nm / 217 lb.in. | 45 Nm / 398 lb.in. |