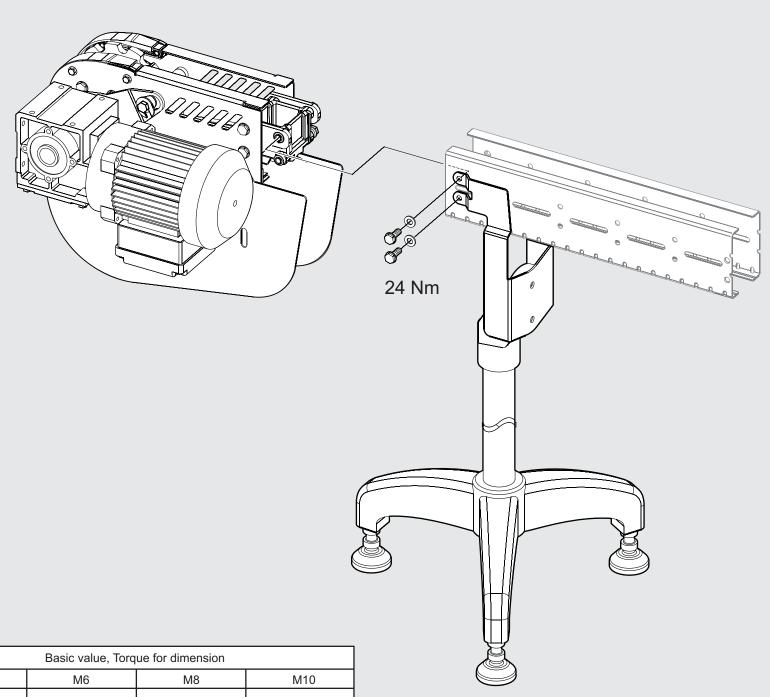

| Basic value, Torque for dimension |                 |                     |                   |
|-----------------------------------|-----------------|---------------------|-------------------|
| M5                                | M6              | M8                  | M10               |
| 4 Nm / 35 lb in                   | 9 Nm / 80 lb in | 24.5 Nm / 217 lh in | 45 Nm / 308 lb ir |