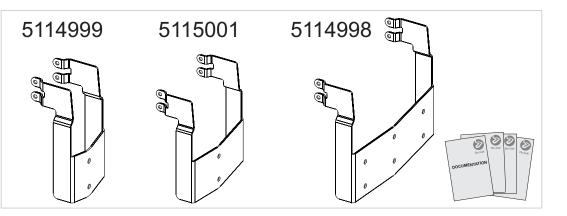

## **ASSEMBLY INSTRUCTION**

Beam support bracket, X85X, X180X, X300X 5114999 5115001 5114998